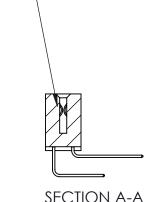

842 Assembly

THIS IS A C.A.D. GENERATED DRAWING DO NOT MAKE MANUAL REVISIONS TO MASTER

ORIGINAL (1)

| 842/892 Series High Temp Card Edge Connector<br>Contact Bend Detail |                                                                   | ACAD REFERENCE NO. 842 ENG MASTER |        |                  |        |
|---------------------------------------------------------------------|-------------------------------------------------------------------|-----------------------------------|--------|------------------|--------|
|                                                                     |                                                                   | DRAWN:                            | J.LEE  | DATE: OCT. 06/09 |        |
|                                                                     |                                                                   | CHECKED:                          |        | DATE:            |        |
| EDAC INC                                                            | THESE DRAWINGS AND SPECIFICATIONS ARE THE PROPERTY OF EDAC INCAND | SCALE:                            | NTS    | SHEET :          | 2 OF 3 |
| TORONTO, ONTARIO                                                    | SHALL NOT BE REPRODUCED, OR COPIED OR USED AS THE BASIS FOR THE   | DRAWING                           | NUMBER |                  | ISSUE  |
| YOUR CONNECTION TO QUALITY & SERVICE                                | MANUFACTURE OR SALE OF APPARATUS WITHOUT WRITTEN PERMISSION.      | 842 Assembly                      |        |                  | 1      |