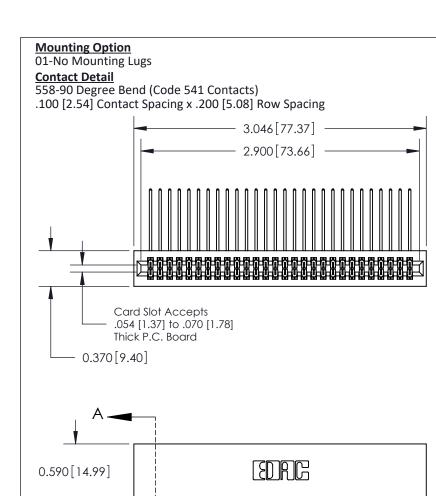

.240 [6.10] Point of Contact-

**See Accompanying Pages for:** 

- **Contact Bend Details**
- **Mounting Options**

842/892 Series High Temp Card Edge Connector Part Number: 892-056-558-201

| ACAD REFERENCE NO. 842 ENG MASTER |                  |  |  |
|-----------------------------------|------------------|--|--|
| DRAWN: J.LEE                      | DATE: OCT. 06/09 |  |  |
| CHECKED:                          | DATE:            |  |  |
| SCALE: NTS                        | SHEET 1 OF 3     |  |  |
| DRAWING NUMBER                    | ISSUE            |  |  |