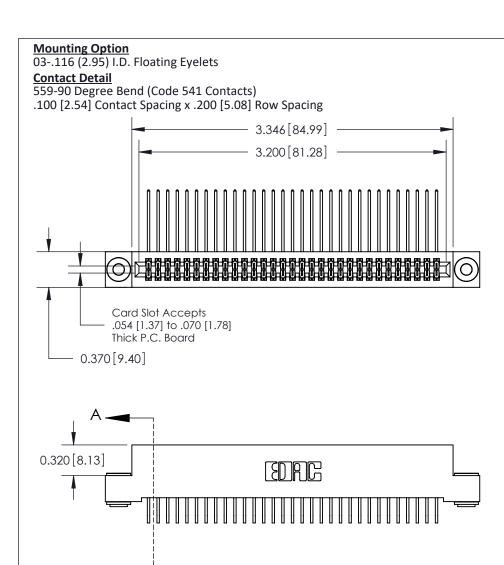

## **See Accompanying Pages for:**

- **Contact Bend Details**
- **Mounting Options**

842/892 Series High Temp Card Edge Connector Part Number: 892-062-559-203

YOUR CONNECTION TO QUALITY & SERVICE

| ACAD REFERENCE NO | 842 ENG MASTER   |  |  |  |
|-------------------|------------------|--|--|--|
| DRAWN: J.LEE      | DATE: OCT. 06/09 |  |  |  |
| CHECKED:          | DATE:            |  |  |  |
| SCALE: NTS        | SHEET 1 OF 3     |  |  |  |
| DRAWING NUMBER    | ISSUE            |  |  |  |

842 Assembly

THIS IS A C.A.D. GENERATED DRAWING DO NOT MAKE MANUAL REVISIONS TO MASTER

ORIGINAL (1)

| 842/892 Series High Temp Card Edge Connector<br>Contact Bend Detail |                                                                   | ACAD REFERENCE NO. 842 ENG MASTER |             |                  |        |
|---------------------------------------------------------------------|-------------------------------------------------------------------|-----------------------------------|-------------|------------------|--------|
|                                                                     |                                                                   | DRAWN:                            | J.LEE       | DATE: OCT. 06/09 |        |
|                                                                     |                                                                   | CHECKE                            | ):          | DATE:            |        |
| EDAC INC                                                            | THESE DRAWINGS AND SPECIFICATIONS ARE THE PROPERTY OF EDAC INCAND | SCALE:                            | NTS         | SHEET :          | 2 OF 3 |
| TORONTO, ONTARIO                                                    | SHALL NOT BE REPRODUCED, OR COPIED OR USED AS THE BASIS FOR THE   | DRAWING                           | NUMBER      |                  | ISSUE  |
| YOUR CONNECTION TO QUALITY & SERVICE                                | MANUFACTURE OR SALE OF APPARATUS WITHOUT WRITTEN PERMISSION.      | 8                                 | 42 Assembly |                  | 1      |