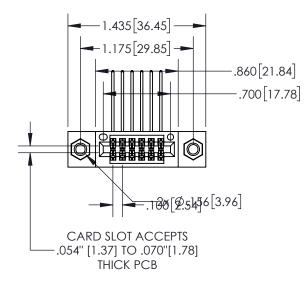

## **Contact Dimensions:**

558-90 Degree Bend (Code 541 Contacts) See Sheet 2 for Contact Code 555, 556, 558, 559, 560 Dimensions

- 845/895 SERIES HIGH TEMP CARD EDGE CONNECTOR PART NUMBER: 895-012-558-807
- YOUR CONNECTION TO QUALITY & SERVICE

| .330[8.38]<br>CARD SLOT      |  |  |
|------------------------------|--|--|
| SECTION A-A                  |  |  |
| .160[4.06]                   |  |  |
| POINT OF CONTACT .200 [5.08] |  |  |

| • | INSULATOR MATERIAL: THERMOPLASTIC, UL 94V-0                 |
|---|-------------------------------------------------------------|
|   | 11 100E/ (1010 11) (1ERI) (E. ITIERI VIOTE) (510), OE 741 0 |

CONTACT MATERIAL; COPPER TIN ALLOY CONTACT PLATING: GOLD ON THE MATING AREA, TIN PLATING ON THE CONTACT TAILS, NICKEL UNDERPLATE

INSULATOR MATERIAL: THERMOPLASTIC POLYESTER, UL 94V-0 DAP MATERIAL AVAILABLE UPON REQUEST