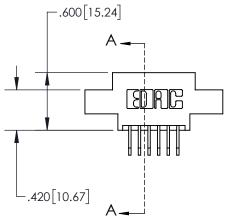

**Contact Code 558** 

CONTACT MATERIAL; COPPER ALLOY CONTACT PLATING: GOLD ON THE MATING AREA, TIN PLATING ON THE CONTACT TAILS, NICKEL UNDERPLATE

**Contact Code 560** 

845-ENG-MASTER