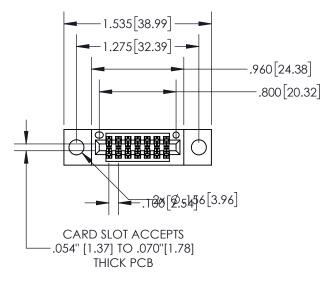

1

| .330[8.38<br>CARD SL |                                                     |
|----------------------|-----------------------------------------------------|
| SECTI                | ON A-A                                              |
|                      | 370[9.40]                                           |
|                      | .160[4.06]<br>— POINT OF<br>CONTACT<br>— .200[5.08] |

845/895 SERIES HIGH TEMP CARD EDGE CONNECTOR PART NUMBER: 895-014-542-204

MANUFACTURE OF 50 13.814 PEAR

| ACAD REFERENCE NO. 845-ENG-MASTER |                  |  |
|-----------------------------------|------------------|--|
| DRAWN: R.STA.MONICA               | DATE:MAY.16/2017 |  |
| CHECKED:                          | DATE:            |  |
| SCALE: 1:1                        | SHEET 1 OF 2     |  |
| DRAWING NUMBER                    | ISSUE            |  |
| 845-ENG-MASTER                    | 1                |  |