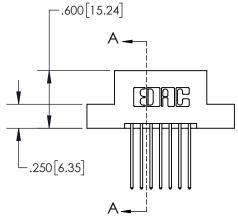

## 845/895 SERIES HIGH TEMP CARD EDGE CONNECTOR CONTACT CODE 555,556,558,559,560 DIMENSIONS

YOUR CONNECTION TO QUALITY & SERVICE

Contact Code 559

|   | ACAD REFERENCE NO   | . 845-ENG-MASTER |
|---|---------------------|------------------|
|   | DRAWN: R.STA.MONICA | DATE:MAY.16/2017 |
|   | CHECKED:            | DATE:            |
|   | SCALE: 1:1          | SHEET 2 OF 2     |
| D | DRAWING NUMBER      | ISSUE            |