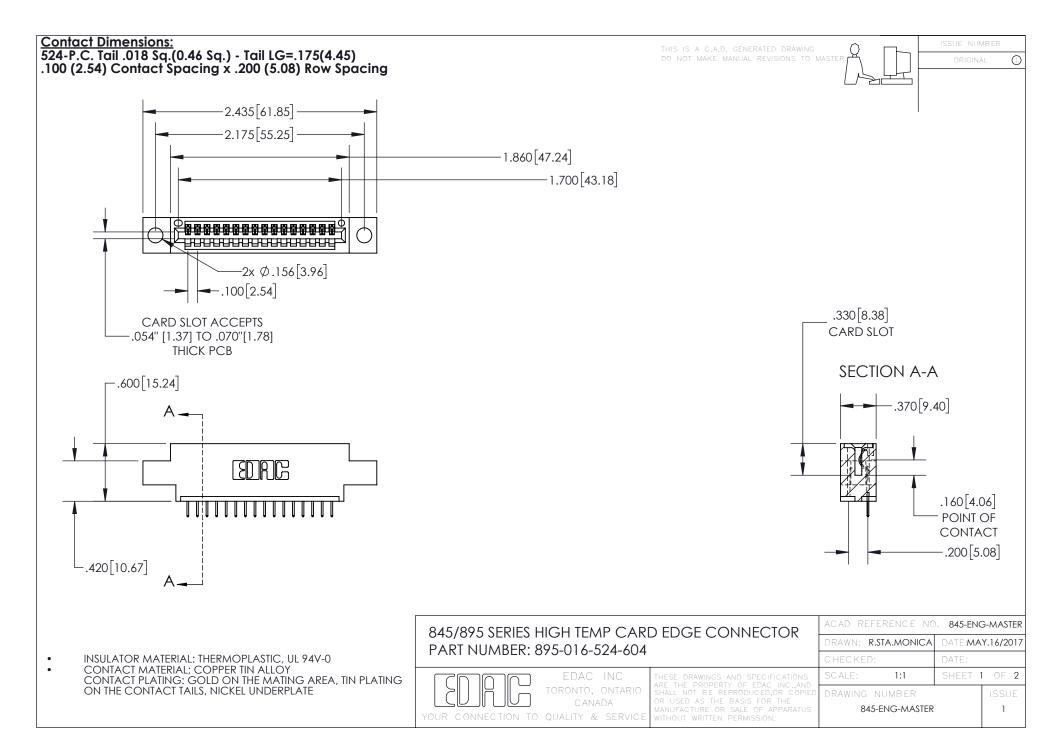

INSULATOR MATERIAL: THERMOPLASTIC POLYESTER, UL 94V-0 DAP MATERIAL AVAILABLE UPON REQUEST

**Contact Code 558** 

CONTACT MATERIAL; COPPER ALLOY CONTACT PLATING: GOLD ON THE MATING AREA, TIN PLATING ON THE CONTACT TAILS, NICKEL UNDERPLATE

## 845/895 SERIES HIGH TEMP CARD EDGE CONNECTOR CONTACT CODE 555,556,558,559,560 DIMENSIONS

YOUR CONNECTION TO QUALITY & SERVICE

Contact Code 559

|   | ACAD REFERENCE NO. 845-ENG-MASTER |                  |  |
|---|-----------------------------------|------------------|--|
|   | DRAWN: R.STA.MONICA               | DATE:MAY.16/2017 |  |
|   | CHECKED:                          | DATE:            |  |
|   | SCALE: 1:1                        | SHEET 2 OF 2     |  |
| D | DRAWING NUMBER                    | ISSUE            |  |

Contact Code 560

845-ENG-MASTER