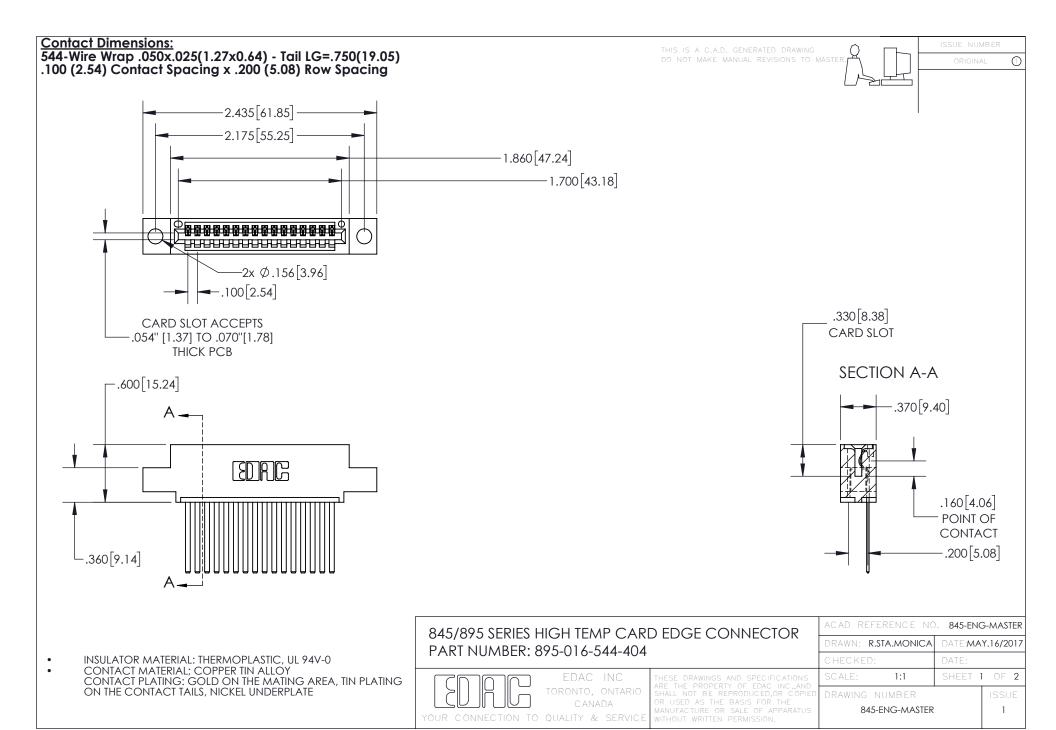

## 845/895 SERIES HIGH TEMP CARD EDGE CONNECTOR CONTACT CODE 555,556,558,559,560 DIMENSIONS

YOUR CONNECTION TO QUALITY & SERVICE

Contact Code 559

|   | ACAD REFERENCE NO. 845-ENG-MASTER |                  |  |
|---|-----------------------------------|------------------|--|
|   | DRAWN: R.STA.MONICA               | DATE:MAY.16/2017 |  |
|   | CHECKED:                          | DATE:            |  |
|   | SCALE: 1:1                        | SHEET 2 OF 2     |  |
| D | DRAWING NUMBER                    | ISSUE            |  |