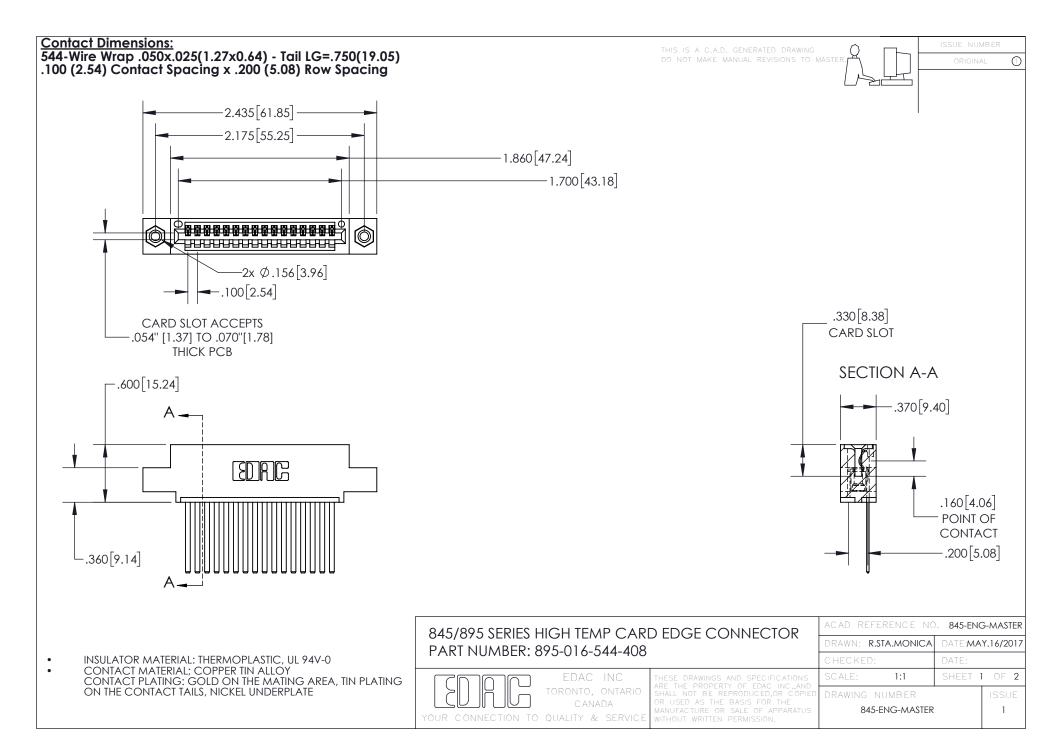

INSULATOR MATERIAL: THERMOPLASTIC POLYESTER, UL 94V-0 DAP MATERIAL AVAILABLE UPON REQUEST

**Contact Code 558** 

CONTACT MATERIAL; COPPER ALLOY CONTACT PLATING: GOLD ON THE MATING AREA, TIN PLATING ON THE CONTACT TAILS, NICKEL UNDERPLATE

## 845/895 SERIES HIGH TEMP CARD EDGE CONNECTOR CONTACT CODE 555,556,558,559,560 DIMENSIONS

YOUR CONNECTION TO QUALITY & SERVICE

Contact Code 559

|   | ACAD REFERENCE NO. 845-ENG-MASTER |                  |  |
|---|-----------------------------------|------------------|--|
|   | DRAWN: R.STA.MONICA               | DATE:MAY.16/2017 |  |
|   | CHECKED:                          | DATE:            |  |
|   | SCALE: 1:1                        | SHEET 2 OF 2     |  |
| D | DRAWING NUMBER                    | ISSUE            |  |

Contact Code 560