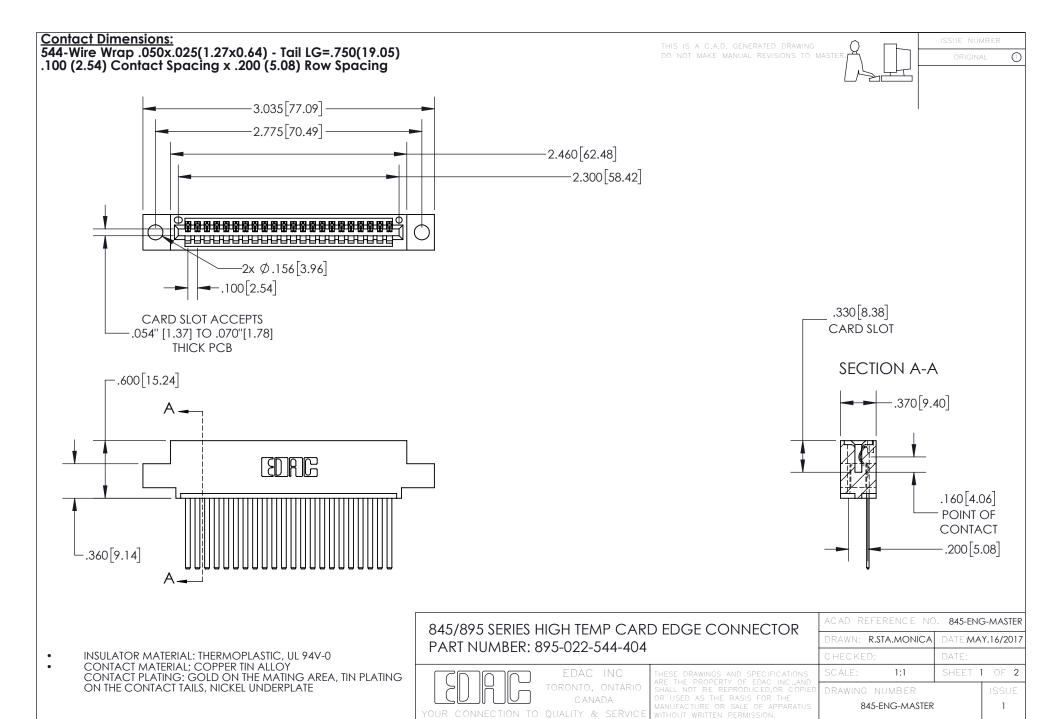

INSULATOR MATERIAL: THERMOPLASTIC POLYESTER, UL 94V-0 DAP MATERIAL AVAILABLE UPON REQUEST

**Contact Code 558** 

CONTACT MATERIAL; COPPER ALLOY CONTACT PLATING: GOLD ON THE MATING AREA, TIN PLATING ON THE CONTACT TAILS, NICKEL UNDERPLATE

## 845/895 SERIES HIGH TEMP CARD EDGE CONNECTOR CONTACT CODE 555,556,558,559,560 DIMENSIONS

YOUR CONNECTION TO QUALITY & SERVICE

Contact Code 559

|   | ACAD REFERENCE NO. 845-ENG-MASTER |                  |  |
|---|-----------------------------------|------------------|--|
|   | DRAWN: R.STA.MONICA               | DATE:MAY.16/2017 |  |
|   | CHECKED:                          | DATE:            |  |
|   | SCALE: 1:1                        | SHEET 2 OF 2     |  |
| D | DRAWING NUMBER                    | ISSUE            |  |

Contact Code 560