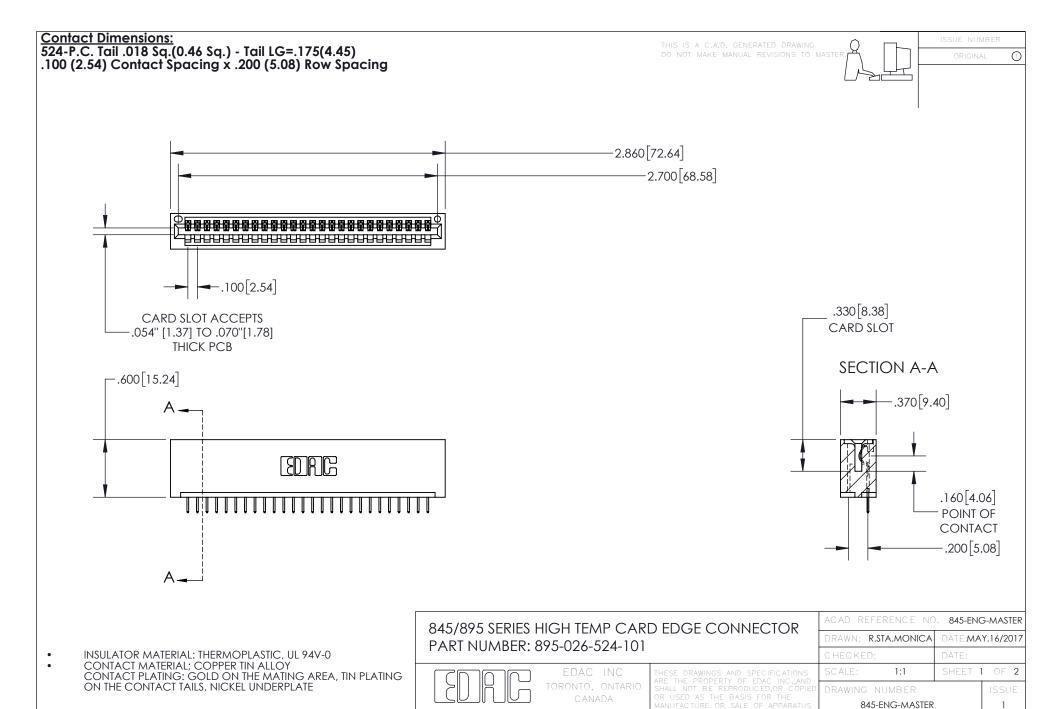

## 845/895 SERIES HIGH TEMP CARD EDGE CONNECTOR CONTACT CODE 555,556,558,559,560 DIMENSIONS

YOUR CONNECTION TO QUALITY & SERVICE

Contact Code 559

|   | ACAD REFERENCE NO. 845-ENG-MASTER |                  |  |
|---|-----------------------------------|------------------|--|
|   | DRAWN: R.STA.MONICA               | DATE:MAY.16/2017 |  |
|   | CHECKED:                          | DATE:            |  |
|   | SCALE: 1:1                        | SHEET 2 OF 2     |  |
| D | DRAWING NUMBER                    | ISSUE            |  |