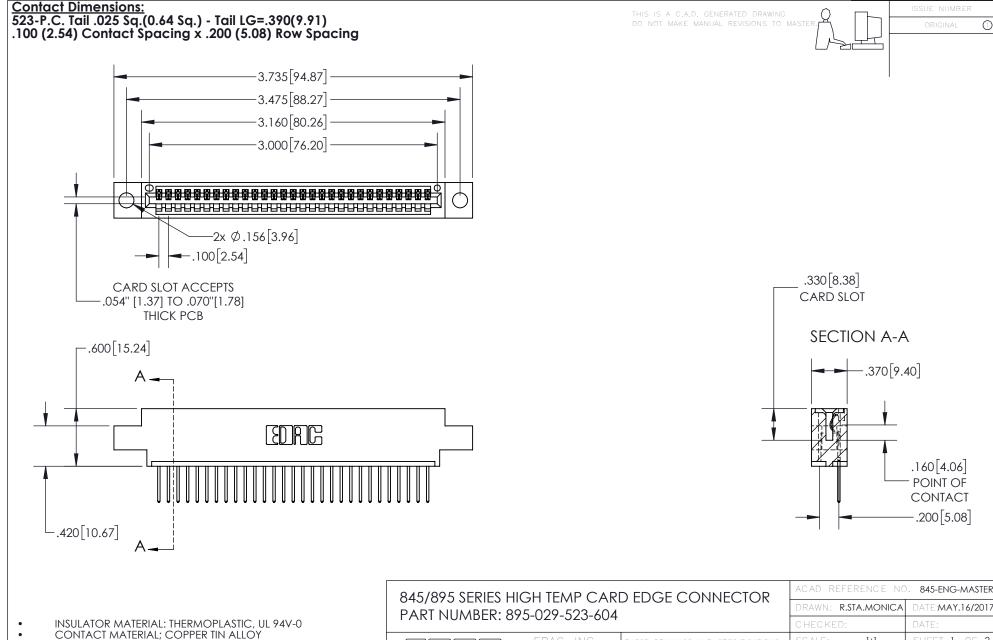

CONTACT MATERIAL; COPPER TIN ALLOY
CONTACT PLATING: GOLD ON THE MATING AREA, TIN PLATING
ON THE CONTACT TAILS, NICKEL UNDERPLATE

YOUR CONNECTION TO QUALITY & SERVICE

1:1 SHEET 1 OF 2 845-ENG-MASTER

- INSULATOR MATERIAL: THERMOPLASTIC POLYESTER, UL 94V-0 DAP MATERIAL AVAILABLE UPON REQUEST
- CONTACT MATERIAL; COPPER ALLOY

CONTACT PLATING: GOLD ON THE MATING AREA, TIN PLATING ON THE CONTACT TAILS, NICKEL UNDERPLATE