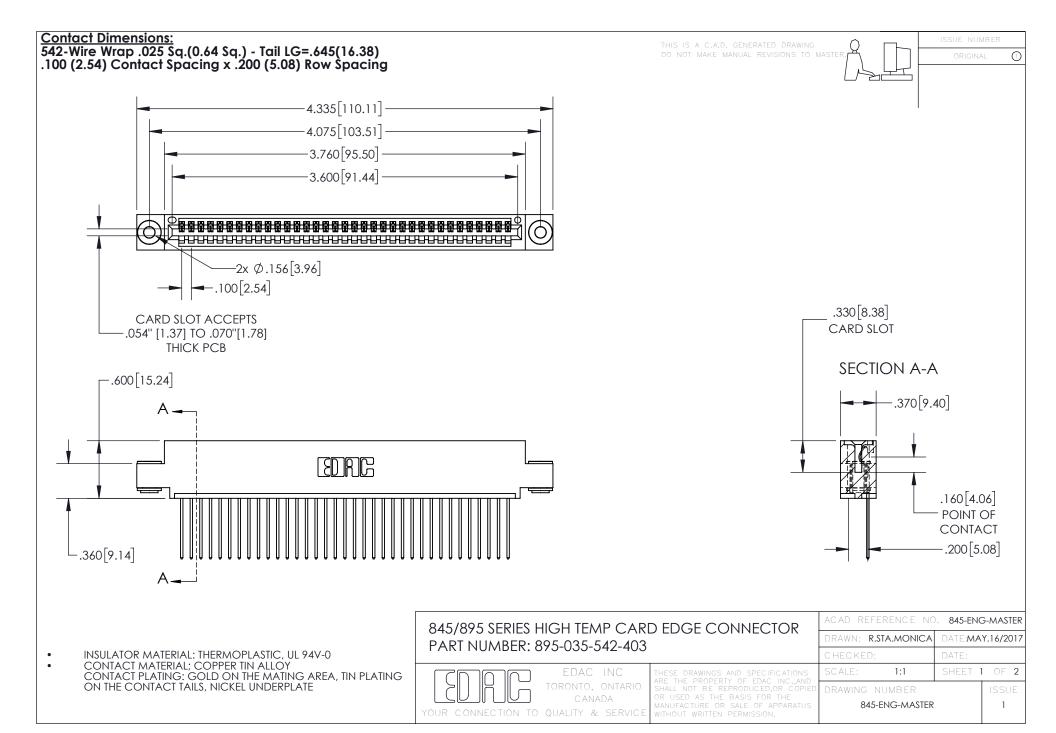

INSULATOR MATERIAL: THERMOPLASTIC POLYESTER, UL 94V-0 DAP MATERIAL AVAILABLE UPON REQUEST

**Contact Code 558** 

CONTACT MATERIAL; COPPER ALLOY CONTACT PLATING: GOLD ON THE MATING AREA, TIN PLATING ON THE CONTACT TAILS, NICKEL UNDERPLATE

## 845/895 SERIES HIGH TEMP CARD EDGE CONNECTOR CONTACT CODE 555,556,558,559,560 DIMENSIONS

YOUR CONNECTION TO QUALITY & SERVICE

Contact Code 559

|   | ACAD REFERENCE NO. 845-ENG-MASTER |                  |  |
|---|-----------------------------------|------------------|--|
|   | DRAWN: R.STA.MONICA               | DATE:MAY.16/2017 |  |
|   | CHECKED:                          | DATE:            |  |
|   | SCALE: 1:1                        | SHEET 2 OF 2     |  |
| D | DRAWING NUMBER                    | ISSUE            |  |

Contact Code 560

845-ENG-MASTER