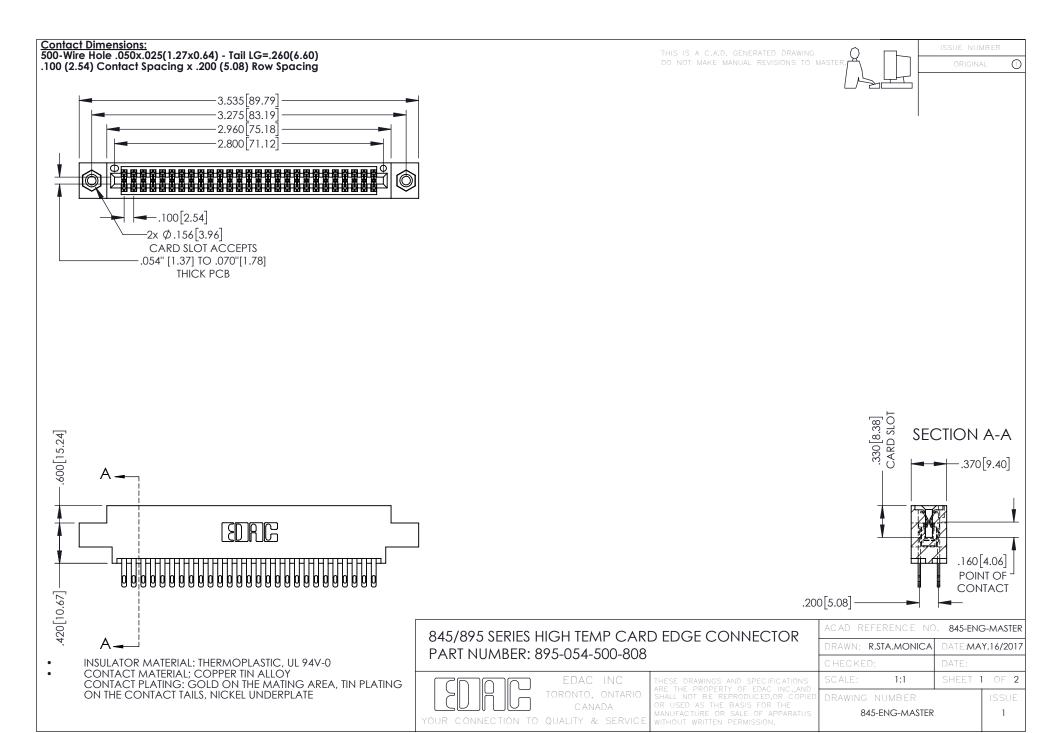

- INSULATOR MATERIAL: THERMOPLASTIC POLYESTER, UL 94V-0 DAP MATERIAL AVAILABLE UPON REQUEST
- CONTACT MATERIAL; COPPER ALLOY

**Contact Code 558** 

CONTACT PLATING: GOLD ON THE MATING AREA, TIN PLATING ON THE CONTACT TAILS, NICKEL UNDERPLATE

## 845/895 SERIES HIGH TEMP CARD EDGE CONNECTOR CONTACT CODE 555,556,558,559,560 DIMENSIONS

YOUR CONNECTION TO QUALITY & SERVICE

Contact Code 559

|   | ACAD REFERENCE NO   | . 845-ENG-MASTER |
|---|---------------------|------------------|
|   | DRAWN: R.STA.MONICA | DATE:MAY.16/2017 |
|   | CHECKED:            | DATE:            |
|   | SCALE: 1:1          | SHEET 2 OF 2     |
| D | DRAWING NUMBER      | ISSUE            |

Contact Code 560

845-ENG-MASTER