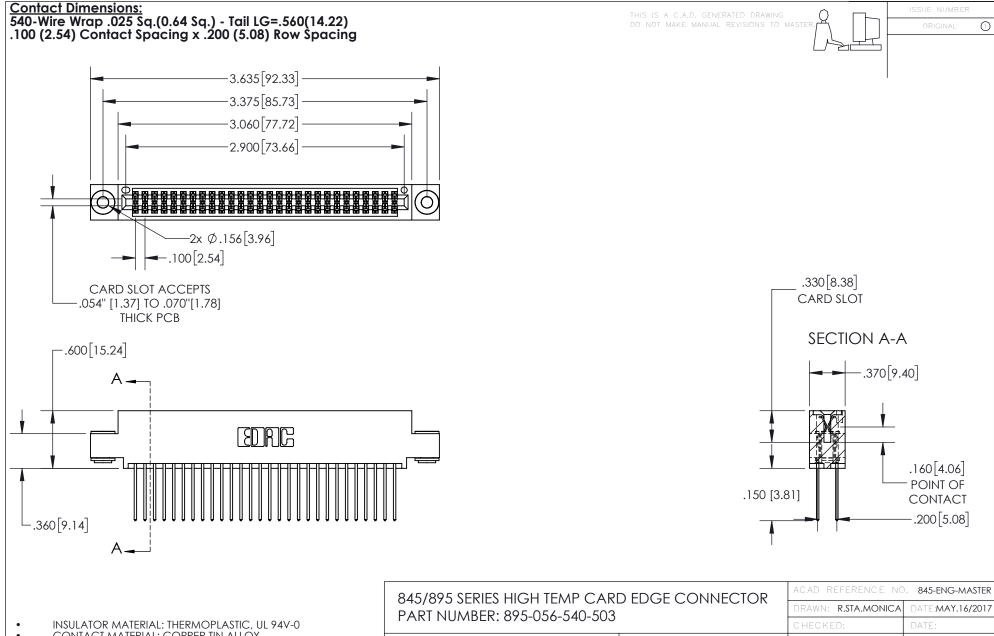

## 845/895 SERIES HIGH TEMP CARD EDGE CONNECTOR CONTACT CODE 555,556,558,559,560 DIMENSIONS

YOUR CONNECTION TO QUALITY & SERVICE

|   | ACAD REFERENCE NO   | . 845-ENG-MASTER |
|---|---------------------|------------------|
|   | DRAWN: R.STA.MONICA | DATE:MAY.16/2017 |
|   | CHECKED:            | DATE:            |
|   | SCALE: 1:1          | SHEET 2 OF 2     |
| D | DRAWING NUMBER      | ISSUE            |