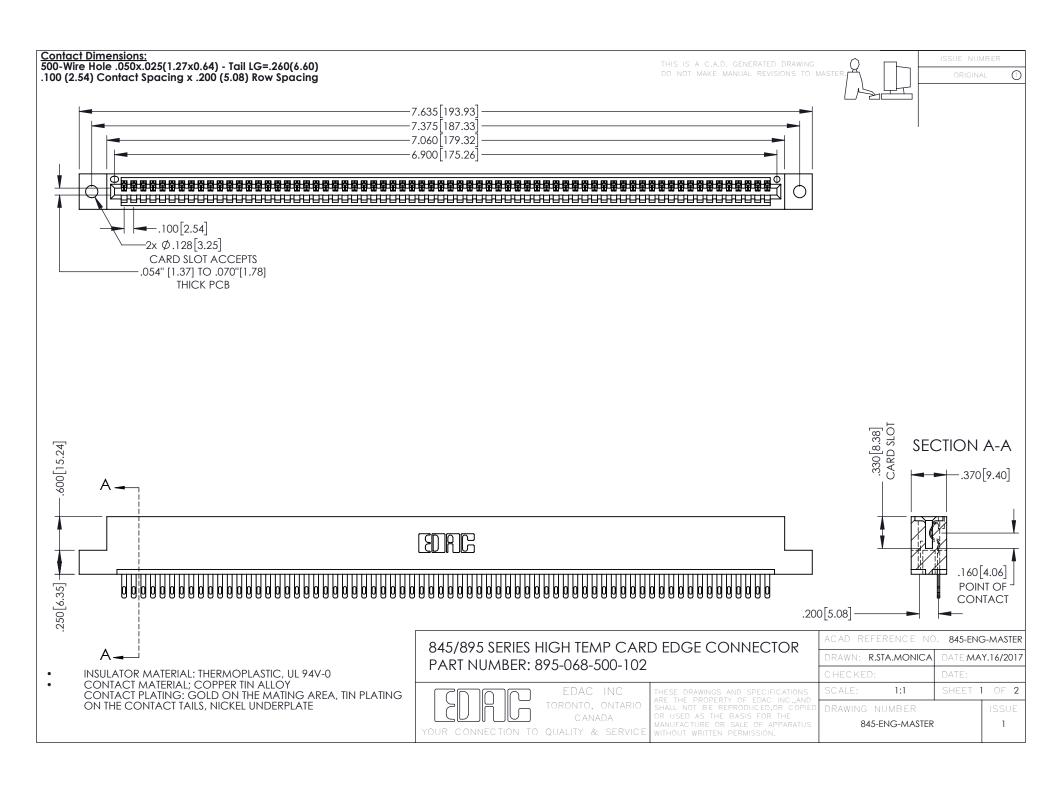

## 845/895 SERIES HIGH TEMP CARD EDGE CONNECTOR CONTACT CODE 555,556,558,559,560 DIMENSIONS

YOUR CONNECTION TO QUALITY & SERVICE

|   | ACAD REFERENCE NO. 845-ENG-MASTER |                  |
|---|-----------------------------------|------------------|
|   | DRAWN: R.STA.MONICA               | DATE:MAY.16/2017 |
|   | CHECKED:                          | DATE:            |
|   | SCALE: 1:1                        | SHEET 2 OF 2     |
| D | DRAWING NUMBER                    | ISSUE            |