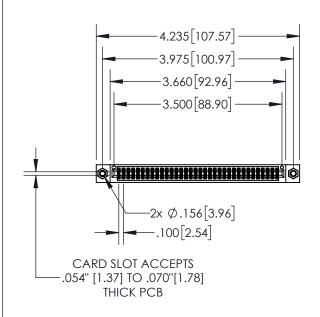

## **Contact Dimensions:**

560-Extender Board Bend (Code 523 Contacts)
See Sheet 2 for Contact Code 555, 556, 558, 559, 560 Dimensions

- INSULATOR MATERIAL: THERMOPLASTIC, UL 94V-0
- CONTACT MATERIAL; COPPER TIN ALLOY CONTACT PLATING: GOLD ON THE MATING AREA, TIN PLATING ON THE CONTACT TAILS, NICKEL UNDERPLATE

| 845/89 | 5 SERIES HIGH TEA | MP CARD | EDGE | CONNECTO | DR |
|--------|-------------------|---------|------|----------|----|
| PARTN  | UMBER: 895-068-   | 560-807 |      |          |    |

| ACAD REFERENCE NO. 845-ENG-MASTER |                 |           |  |  |
|-----------------------------------|-----------------|-----------|--|--|
| DRAWN: R.STA.MONICA               | DATE: <b>MA</b> | Y.16/2017 |  |  |
| CHECKED:                          | DATE:           |           |  |  |
| SCALE: 1:2                        | SHEET 1         | OF 2      |  |  |
| DRAWING NUMBER                    |                 | ISSUE     |  |  |
| 845-ENG-MASTER                    |                 | 1         |  |  |