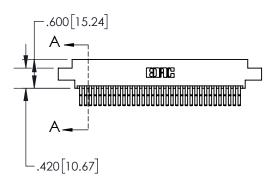

1

| .330[8.38]<br>CARD SLOT     |  |  |  |  |  |  |
|-----------------------------|--|--|--|--|--|--|
| 370[9.40]<br>SECTION A-A    |  |  |  |  |  |  |
| .160[4.06] POINT OF CONTACT |  |  |  |  |  |  |
|                             |  |  |  |  |  |  |

INSULATOR MATERIAL: THERMOPLASTIC POLYESTER, UL 94V-0 DAP MATERIAL AVAILABLE UPON REQUEST

**Contact Code 558** 

CONTACT MATERIAL; COPPER ALLOY CONTACT PLATING: GOLD ON THE MATING AREA, TIN PLATING ON THE CONTACT TAILS, NICKEL UNDERPLATE

## 845/895 SERIES HIGH TEMP CARD EDGE CONNECTOR CONTACT CODE 555,556,558,559,560 DIMENSIONS

YOUR CONNECTION TO QUALITY & SERVICE

Contact Code 559

|   | ACAD REFERENCE NO   | . 845-ENG-MASTER |
|---|---------------------|------------------|
|   | DRAWN: R.STA.MONICA | DATE:MAY.16/2017 |
|   | CHECKED:            | DATE:            |
|   | SCALE: 1:1          | SHEET 2 OF 2     |
| D | DRAWING NUMBER      | ISSUE            |

**Contact Code 560** 

845-ENG-MASTER