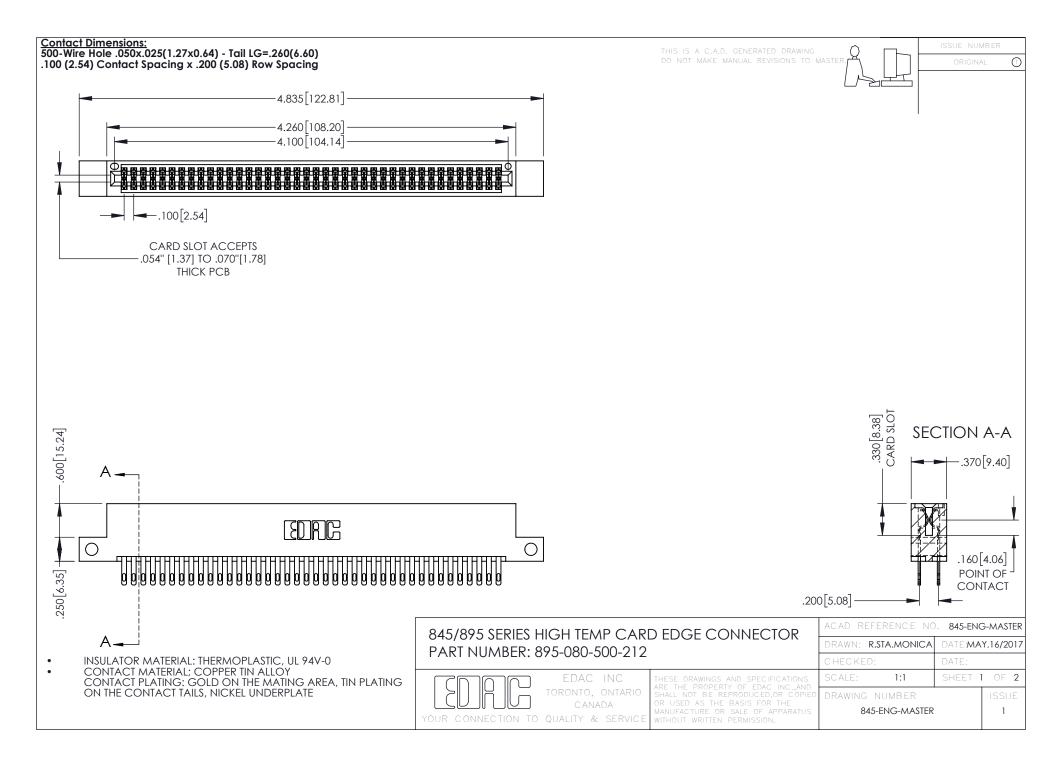

- INSULATOR MATERIAL: THERMOPLASTIC POLYESTER, UL 94V-0 DAP MATERIAL AVAILABLE UPON REQUEST
- CONTACT MATERIAL; COPPER ALLOY

**Contact Code 558** 

CONTACT PLATING: GOLD ON THE MATING AREA, TIN PLATING ON THE CONTACT TAILS, NICKEL UNDERPLATE

## 845/895 SERIES HIGH TEMP CARD EDGE CONNECTOR CONTACT CODE 555,556,558,559,560 DIMENSIONS

YOUR CONNECTION TO QUALITY & SERVICE

Contact Code 559

|   | ACAD REFERENCE NO   | . 845-ENG-MASTER |
|---|---------------------|------------------|
|   | DRAWN: R.STA.MONICA | DATE:MAY.16/2017 |
|   | CHECKED:            | DATE:            |
|   | SCALE: 1:1          | SHEET 2 OF 2     |
| D | DRAWING NUMBER      | ISSUE            |

Contact Code 560

845-ENG-MASTER