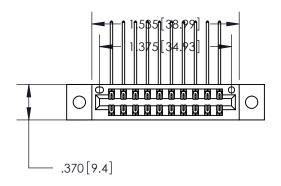

<u>Contact Dimensions:</u>
558-90 Degree Bend (Code 541 Contacts)
See Sheet 2 for Contact Code 555, 556, 558, 559, 560 Dimensions

THIS IS A C.A.D. GENERATED DRAWING DO NOT MAKE MANUAL REVISIONS TO MASTER.

846/896 SERIES HIGH TEMP CARD EDGE CONNECTOR PART NUMBER: 896-020-558-202

YOUR CONNECTION TO QUALITY & SERVICE

**EDAC INC** TORONTO, ONTARIO CANADA

THESE DRAWINGS AND SPECIFICATIONS ARE THE PROPERTY OF EDAC INC.,AND SHALL NOT BE REPRODUCED, OR COPIED OR USED AS THE BASIS FOR THE MANUFACTURE OR SALE OF APPARATUS WITHOUT WRITTEN PERMISSION.