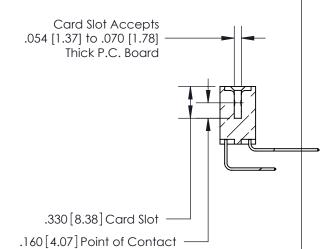

846/896 SERIES HIGH TEMP CARD EDGE CONNECTOR PART NUMBER: 896-020-558-202

YOUR CONNECTION TO QUALITY & SERVICE

**EDAC INC** TORONTO, ONTARIO CANADA

THESE DRAWINGS AND SPECIFICATIONS ARE THE PROPERTY OF EDAC INC.,AND SHALL NOT BE REPRODUCED, OR COPIED OR USED AS THE BASIS FOR THE MANUFACTURE OR SALE OF APPARATUS WITHOUT WRITTEN PERMISSION.

## 846/896 SERIES HIGH TEMP CARD EDGE CONNECTOR CONTACT CODE 555,556,558,559,560 DIMENSIONS

.150 [3.81]

YOUR CONNECTION TO QUALITY & SERVICE

**Contact Code 559** 

**EDAC INC** TORONTO, ONTARIO CANADA

THESE DRAWINGS AND SPECIFICATIONS ARE THE PROPERTY OF EDAC INC.,AND SHALL NOT BE REPRODUCED, OR COPIED OR USED AS THE BASIS FOR THE MANUFACTURE OR SALE OF APPARATUS WITHOUT WRITTEN PERMISSION.