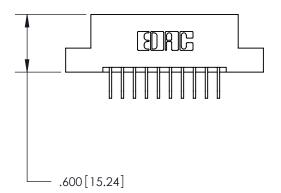

<u>Contact Dimensions:</u>
558-90 Degree Bend (Code 541 Contacts)
See Sheet 2 for Contact Code 555, 556, 558, 559, 560 Dimensions

THIS IS A C.A.D. GENERATED DRAWING DO NOT MAKE MANUAL REVISIONS TO MASTER.

846/896 SERIES HIGH TEMP CARD EDGE CONNECTOR PART NUMBER: 896-020-558-202

YOUR CONNECTION TO QUALITY & SERVICE

**EDAC INC** TORONTO, ONTARIO CANADA

THESE DRAWINGS AND SPECIFICATIONS ARE THE PROPERTY OF EDAC INC.,AND SHALL NOT BE REPRODUCED, OR COPIED OR USED AS THE BASIS FOR THE MANUFACTURE OR SALE OF APPARATUS WITHOUT WRITTEN PERMISSION.