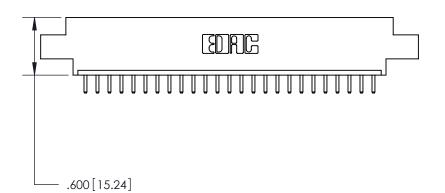

THIS IS A C.A.D. GENERATED DRAWING DO NOT MAKE MANUAL REVISIONS TO MASTER.

ISSUE NUMBER

ORIGINAL

Card Slot Accepts .054 [1.37] to .070 [1.78] Thick P.C. Board .330 [8.38] Card Slot .160 [4.07] Point of Contact -

## 846/896 SERIES HIGH TEMP CARD EDGE CONNECTOR PART NUMBER: 896-025-520-608

YOUR CONNECTION TO QUALITY & SERVICE

**EDAC INC** TORONTO, ONTARIO CANADA

THESE DRAWINGS AND SPECIFICATIONS ARE THE PROPERTY OF EDAC INC.,AND SHALL NOT BE REPRODUCED, OR COPIED OR USED AS THE BASIS FOR THE MANUFACTURE OR SALE OF APPARATUS WITHOUT WRITTEN PERMISSION.

|  | ACAD REFERENCE NO. | 846-ENG-MASTER   |  |
|--|--------------------|------------------|--|
|  | DRAWN: J.LEE       | DATE: APR. 22/09 |  |
|  | CHECKED:           | DATE:            |  |
|  | SCALE: 1:1         | SHEET 1 OF 2     |  |
|  | DRAWING NUMBER     | ISSUE            |  |
|  | 846-ENG-MASTER     | 1                |  |