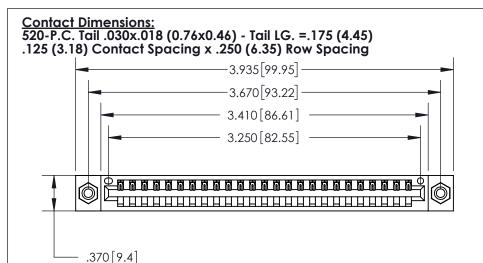

## 846/896 SERIES HIGH TEMP CARD EDGE CONNECTOR PART NUMBER: 896-025-520-608

YOUR CONNECTION TO QUALITY & SERVICE

**EDAC INC** TORONTO, ONTARIO CANADA

THESE DRAWINGS AND SPECIFICATIONS ARE THE PROPERTY OF EDAC INC.,AND SHALL NOT BE REPRODUCED, OR COPIED OR USED AS THE BASIS FOR THE MANUFACTURE OR SALE OF APPARATUS WITHOUT WRITTEN PERMISSION.

|  | ACAD REFERENCE NO. | 846-ENG-MASTER   |  |
|--|--------------------|------------------|--|
|  | DRAWN: J.LEE       | DATE: APR. 22/09 |  |
|  | CHECKED:           | DATE:            |  |
|  | SCALE: 1:1         | SHEET 1 OF 2     |  |
|  | DRAWING NUMBER     | ISSUE            |  |
|  | 846-ENG-MASTER     | 1                |  |