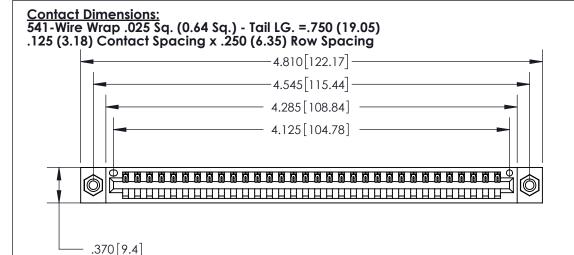

THIS IS A C.A.D. GENERATED DRAWING DO NOT MAKE MANUAL REVISIONS TO MASTER.

ISSUE NUMBER

ORIGINAL

(1)

Card Slot Accepts .054 [1.37] to .070 [1.78] Thick P.C. Board .330 [8.38] Card Slot .160 [4.07] Point of Contact

ACAD REFERENCE NO.

EDRG .600 [15.24]

> 846/896 SERIES HIGH TEMP CARD EDGE CONNECTOR PART NUMBER: 896-032-541-608

YOUR CONNECTION TO QUALITY & SERVICE

**EDAC INC** TORONTO, ONTARIO CANADA

THESE DRAWINGS AND SPECIFICATIONS ARE THE PROPERTY OF EDAC INC.,AND SHALL NOT BE REPRODUCED, OR COPIED OR USED AS THE BASIS FOR THE MANUFACTURE OR SALE OF APPARATUS WITHOUT WRITTEN PERMISSION.