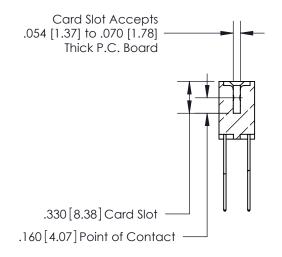

## 846/896 SERIES HIGH TEMP CARD EDGE CONNECTOR CONTACT CODE 555,556,558,559,560 DIMENSIONS

.150 [3.81]

YOUR CONNECTION TO QUALITY & SERVICE

**Contact Code 559** 

**EDAC INC** TORONTO, ONTARIO CANADA

THESE DRAWINGS AND SPECIFICATIONS ARE THE PROPERTY OF EDAC INC.,AND SHALL NOT BE REPRODUCED, OR COPIED OR USED AS THE BASIS FOR THE MANUFACTURE OR SALE OF APPARATUS WITHOUT WRITTEN PERMISSION.

**Contact Code 560** 

INSULATOR MATERIAL: THERMOPLASTIC POLYESTER, UL 94V-0 CONTACT MATERIAL; COPPER, NICKEL, TIN ALLOY CA-725 CONTACT PLATING: GOLD ON THE MATING AREA, TIN-LEAD ON THE CONTACT TAILS, NICKEL UNDERPLATE

**Contact Code 558** 