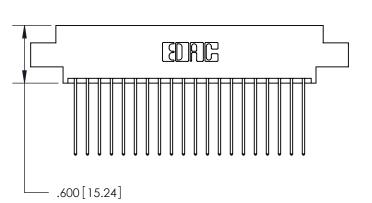

## 846/896 SERIES HIGH TEMP CARD EDGE CONNECTOR PART NUMBER: 896-040-541-807

YOUR CONNECTION TO QUALITY & SERVICE

**EDAC INC** TORONTO, ONTARIO CANADA

THESE DRAWINGS AND SPECIFICATIONS ARE THE PROPERTY OF EDAC INC.,AND SHALL NOT BE REPRODUCED, OR COPIED OR USED AS THE BASIS FOR THE MANUFACTURE OR SALE OF APPARATUS WITHOUT WRITTEN PERMISSION.

<u>Contact Dimensions:</u> 541-Wire Wrap .025 Sq. (0.64 Sq.) - Tail LG. =.750 (19.05) .125 (3.18) Contact Spacing x .250 (6.35) Row Spacing -3.310[84.07]-3.045 77.34 2.785 [70.74] 2.625 [66.68]

- .370[9.4]