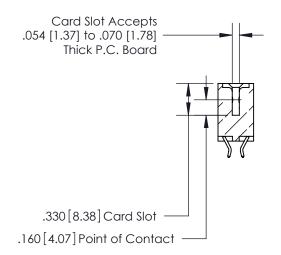

<u>Contact Dimensions:</u> 556-Extender Board Bend (Code 520 Contacts) See Sheet 2 for Contact Code 555, 556, 558, 559, 560 Dimensions

THIS IS A C.A.D. GENERATED DRAWING DO NOT MAKE MANUAL REVISIONS TO MASTER.

## 846/896 SERIES HIGH TEMP CARD EDGE CONNECTOR CONTACT CODE 555,556,558,559,560 DIMENSIONS

.150 [3.81]

YOUR CONNECTION TO QUALITY & SERVICE

**Contact Code 559** 

**EDAC INC** TORONTO, ONTARIO CANADA

THESE DRAWINGS AND SPECIFICATIONS ARE THE PROPERTY OF EDAC INC.,AND SHALL NOT BE REPRODUCED, OR COPIED OR USED AS THE BASIS FOR THE MANUFACTURE OR SALE OF APPARATUS WITHOUT WRITTEN PERMISSION.