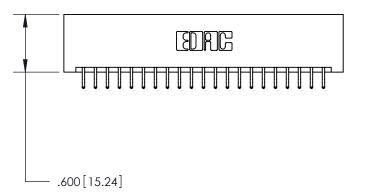

ISSUE NUMBER

ORIGINAL

1

846/896 SERIES HIGH TEMP CARD EDGE CONNECTOR PART NUMBER: 896-042-556-201

YOUR CONNECTION TO QUALITY & SERVICE

**EDAC INC** TORONTO, ONTARIO CANADA

THESE DRAWINGS AND SPECIFICATIONS ARE THE PROPERTY OF EDAC INC., AND SHALL NOT BE REPRODUCED, OR COPIED OR USED AS THE BASIS FOR THE MANUFACTURE OR SALE OF APPARATUS WITHOUT WRITTEN PERMISSION.

| ACAD REFERENCE NO. | 846-ENG-MASTER   |
|--------------------|------------------|
| DRAWN: J.LEE       | DATE: APR. 22/09 |
| CHECKED:           | DATE:            |
| SCALE: 1:1         | SHEET 1 OF 2     |
| DRAWING NUMBER     | ISSUE            |
| 846-ENG-MASTER     | 1                |