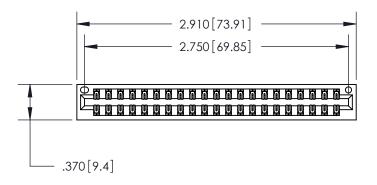

ISSUE NUMBER

ORIGINAL

1

846/896 SERIES HIGH TEMP CARD EDGE CONNECTOR PART NUMBER: 896-042-556-201

YOUR CONNECTION TO QUALITY & SERVICE

**EDAC INC** TORONTO, ONTARIO CANADA

THESE DRAWINGS AND SPECIFICATIONS ARE THE PROPERTY OF EDAC INC., AND SHALL NOT BE REPRODUCED, OR COPIED OR USED AS THE BASIS FOR THE MANUFACTURE OR SALE OF APPARATUS WITHOUT WRITTEN PERMISSION.

| ACAD REFERENCE NO. | 846-ENG-MASTER   |
|--------------------|------------------|
| DRAWN: J.LEE       | DATE: APR. 22/09 |
| CHECKED:           | DATE:            |
| SCALE: 1:1         | SHEET 1 OF 2     |
| DRAWING NUMBER     | ISSUE            |
| 846-ENG-MASTER     | 1                |