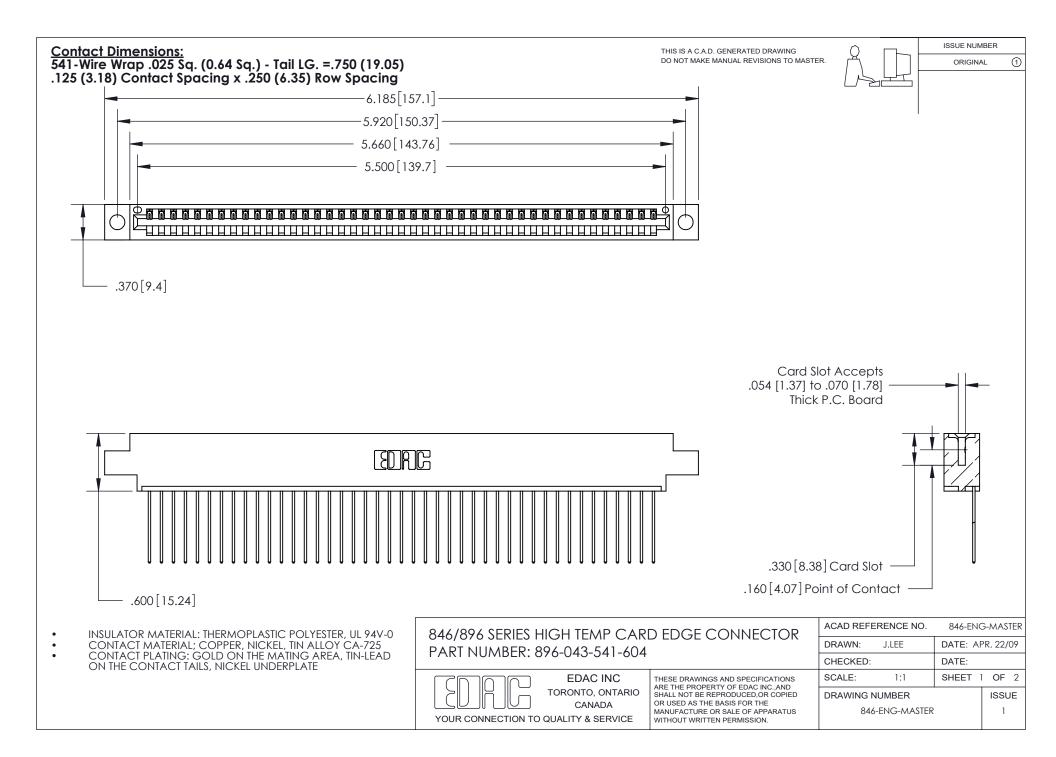

THIS IS A C.A.D. GENERATED DRAWING DO NOT MAKE MANUAL REVISIONS TO MASTER.

ISSUE NUMBER ORIGINAL

1

**Contact Code 555** 

**Contact Code 556** 

INSULATOR MATERIAL: THERMOPLASTIC POLYESTER, UL 94V-0 CONTACT MATERIAL; COPPER, NICKEL, TIN ALLOY CA-725 CONTACT PLATING: GOLD ON THE MATING AREA, TIN-LEAD ON THE CONTACT TAILS, NICKEL UNDERPLATE