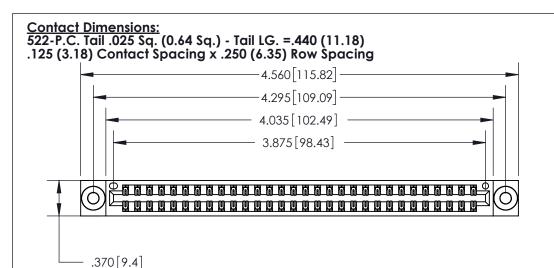

THIS IS A C.A.D. GENERATED DRAWING DO NOT MAKE MANUAL REVISIONS TO MASTER.

Card Slot Accepts .054 [1.37] to .070 [1.78] Thick P.C. Board .330 [8.38] Card Slot .160 [4.07] Point of Contact -

INSULATOR MATERIAL: THERMOPLASTIC POLYESTER, UL 94V-0 CONTACT MATERIAL; COPPER, NICKEL, TIN ALLOY CA-725 CONTACT PLATING: GOLD ON THE MATING AREA, TIN-LEAD ON THE CONTACT TAILS, NICKEL UNDERPLATE

846/896 SERIES HIGH TEMP CARD EDGE CONNECTOR PART NUMBER: 896-060-522-803

YOUR CONNECTION TO QUALITY & SERVICE

**EDAC INC** TORONTO, ONTARIO CANADA

THESE DRAWINGS AND SPECIFICATIONS ARE THE PROPERTY OF EDAC INC.,AND SHALL NOT BE REPRODUCED, OR COPIED OR USED AS THE BASIS FOR THE MANUFACTURE OR SALE OF APPARATUS WITHOUT WRITTEN PERMISSION.

| ACAD REFERENCE NO. | 846-ENG-MASTER   |  |
|--------------------|------------------|--|
| DRAWN: J.LEE       | DATE: APR. 22/09 |  |
| CHECKED:           | DATE:            |  |
| SCALE: 1:1         | SHEET 1 OF 2     |  |
| DRAWING NUMBER     | ISSUE            |  |
| 846-ENG-MASTER     | 1                |  |