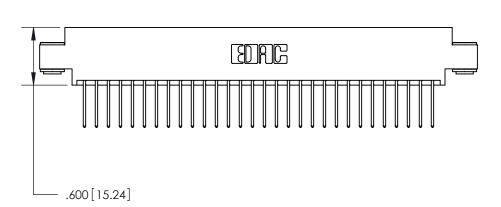

THIS IS A C.A.D. GENERATED DRAWING DO NOT MAKE MANUAL REVISIONS TO MASTER.

ISSUE NUMBER

ORIGINAL

1

.060 [1.52] .200 [5.08] .210[5.33] -.660 [16.76]

.060 [1.52] .150 [3.81] .260[6.6] -**Outside Tails** .660[16.76]

**Outside Tails** 

|  | ACAD REFERENCE NO. |       | 846-ENG-MASTER   |        |
|--|--------------------|-------|------------------|--------|
|  | DRAWN:             | J.LEE | DATE: APR. 22/09 |        |
|  | CHECKED:           |       | DATE:            |        |
|  | SCALE:             | 1:1   | SHEET            | 2 OF 2 |
|  | DRAWING NUMBER     |       | ISSUE            |        |