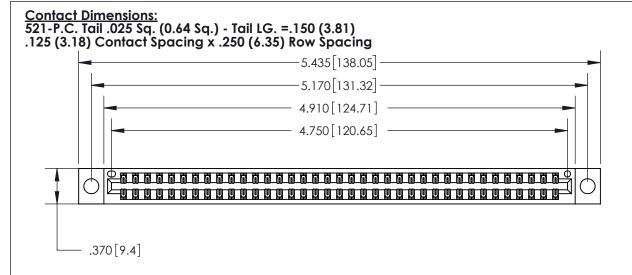

846/896 SERIES HIGH TEMP CARD EDGE CONNECTOR PART NUMBER: 896-074-521-804

YOUR CONNECTION TO QUALITY & SERVICE

**EDAC INC** TORONTO, ONTARIO CANADA

THESE DRAWINGS AND SPECIFICATIONS ARE THE PROPERTY OF EDAC INC.,AND SHALL NOT BE REPRODUCED, OR COPIED OR USED AS THE BASIS FOR THE MANUFACTURE OR SALE OF APPARATUS WITHOUT WRITTEN PERMISSION.

| ACAD REFERENCE NO. | 846-ENG-MASTER   |
|--------------------|------------------|
| DRAWN: J.LEE       | DATE: APR. 22/09 |
| CHECKED:           | DATE:            |
| SCALE: 1:1         | SHEET 1 OF 2     |
| DRAWING NUMBER     | ISSUE            |
| 846-FNG-MASTER     | 1                |