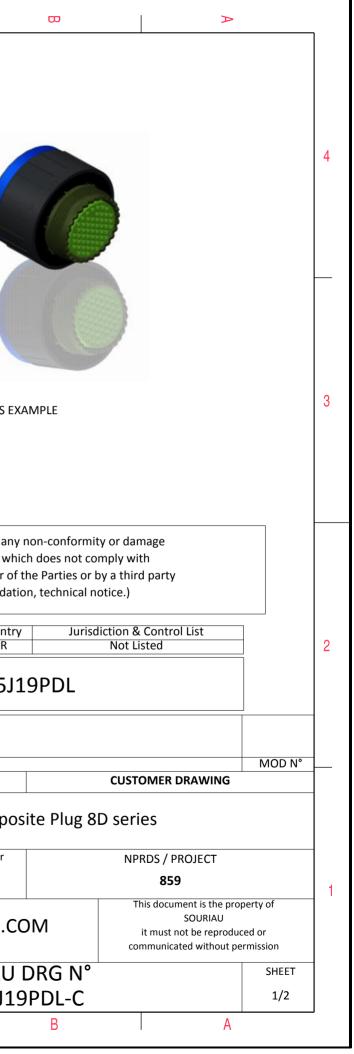

|        | Т                                                                                                                                                                                  |                      | Q                               | п              |                       | m                                |           | D                        | 0                                                                                                             |                                                         |                                           |
|--------|------------------------------------------------------------------------------------------------------------------------------------------------------------------------------------|----------------------|---------------------------------|----------------|-----------------------|----------------------------------|-----------|--------------------------|---------------------------------------------------------------------------------------------------------------|---------------------------------------------------------|-------------------------------------------|
| 4      |                                                                                                                                                                                    | Z'                   | V Thread                        | ØS             |                       |                                  |           |                          |                                                                                                               |                                                         |                                           |
| ى<br>ن |                                                                                                                                                                                    |                      |                                 | Keying Sho     | wn as example         |                                  |           |                          | LAYO                                                                                                          | OUT SHOWN A                                             | S EXA                                     |
|        | CHARACTERISTICS                                                                                                                                                                    |                      |                                 |                | Connector             | dimension                        |           |                          |                                                                                                               |                                                         |                                           |
|        | Standard : Based on N                                                                                                                                                              | /IIL-DTL-38999 Serie | s III                           |                | Dim                   | Nominal                          |           |                          |                                                                                                               |                                                         |                                           |
| 2      | -Shell Material<br>-Shell Plating<br>-Insulator<br>-Contacts<br>-Seals & Grommet<br>-Contact Plating<br>-Durability<br>-Delivered without Sou<br>-Temperature Range<br>-Salt Spray | : 500 Mating cycle   | r<br>r Alloy 0.8µm minimu<br>25 | ım             | ØS<br>Z'<br>VV THREAD | 32.5 Max<br>31.5 Max<br>M22x1-6g |           | A 19-10-20               | SOURIAU shall no<br>due to a use of<br>the Specifications is<br>(profession<br><b>PN</b><br>016 First Release | f the Products<br>ssued by eithe<br>nal recommen<br>Cou | which<br>er of th<br>dation<br>intry<br>R |
|        | -Mass                                                                                                                                                                              | : 19.2 g ± 10%       |                                 |                |                       |                                  |           | ISS DATE<br>Designed By: | Latest modification<br>Date:                                                                                  | - by                                                    |                                           |
|        | BASIC SERIES:                                                                                                                                                                      | 8D                   | 5 - 15                          | J   19   P   D | L                     |                                  |           | TITLE                    |                                                                                                               | <b>Com</b><br>General linea                             | ır                                        |
|        | SHELL TYPE : Plug wit                                                                                                                                                              | h RFI Shielding      |                                 |                |                       |                                  | ATION : D | NA<br>SOURIA             | U www.s                                                                                                       | Tolerances:<br>±                                        |                                           |
|        | SHELL SIZE : 15<br>PLATING : J =                                                                                                                                                   | Olive drab Cadmiur   |                                 |                | CON                   | ITACT TYPE : PIN(500             |           | FORMAT                   |                                                                                                               |                                                         | וור                                       |
|        | rlannu J =                                                                                                                                                                         |                      |                                 | 1              |                       |                                  |           | A3                       |                                                                                                               | SOURIA<br>8D515.                                        |                                           |
| l      | Н                                                                                                                                                                                  |                      | G                               | F              |                       | E                                | ,         | D                        | С                                                                                                             |                                                         |                                           |
|        |                                                                                                                                                                                    |                      |                                 |                |                       | V                                |           |                          |                                                                                                               |                                                         |                                           |