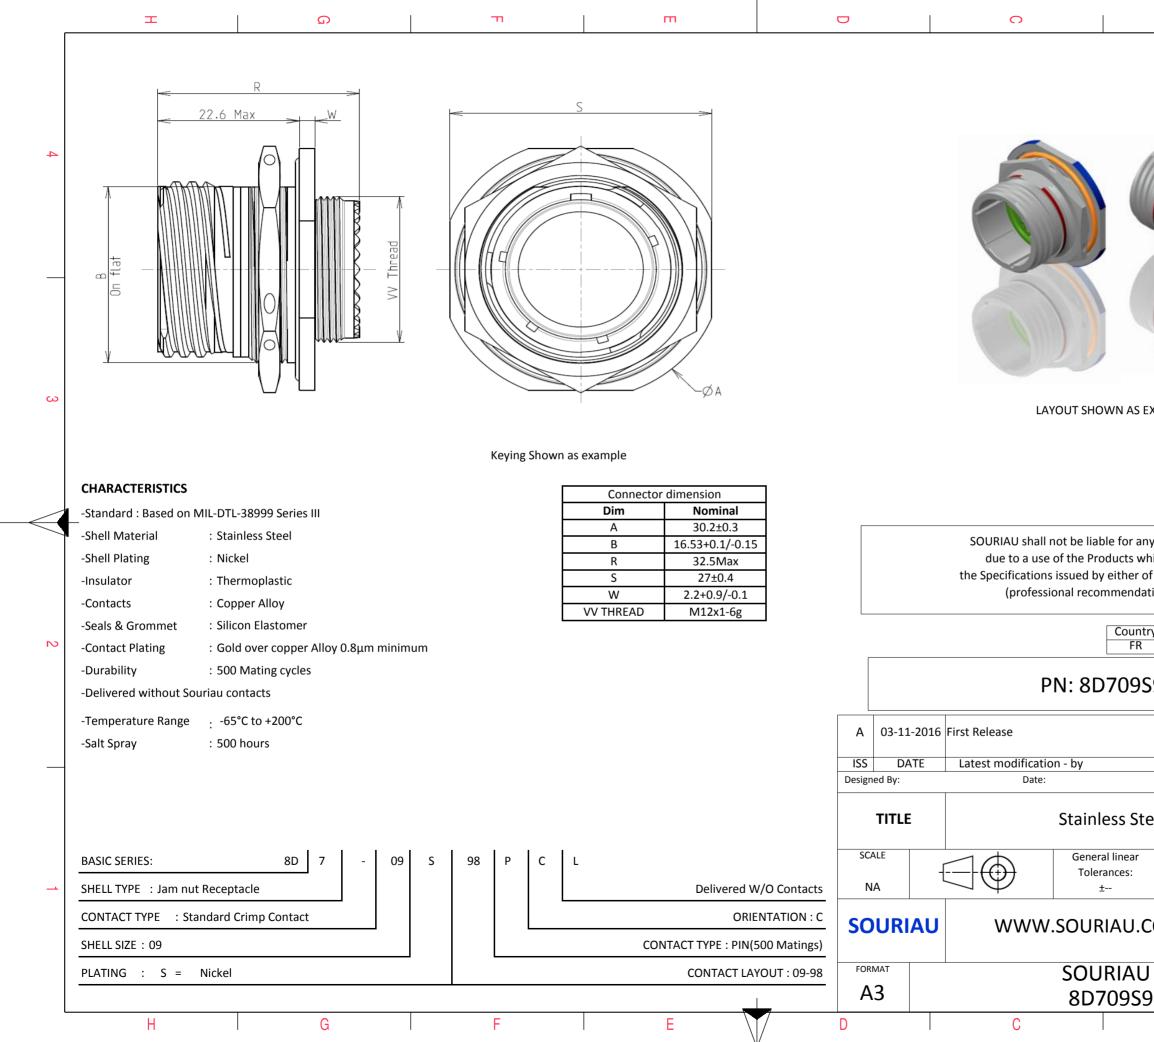

| σ                                                                                        |                                                                                                                       | A       |              |   |  |
|------------------------------------------------------------------------------------------|-----------------------------------------------------------------------------------------------------------------------|---------|--------------|---|--|
|                                                                                          |                                                                                                                       |         |              |   |  |
|                                                                                          |                                                                                                                       |         |              |   |  |
|                                                                                          |                                                                                                                       |         |              | 4 |  |
|                                                                                          |                                                                                                                       |         |              | 0 |  |
| S EXAMPLE                                                                                |                                                                                                                       |         |              | 3 |  |
|                                                                                          |                                                                                                                       |         |              |   |  |
| any non-conformit<br>which does not co<br>or of the Parties or b<br>adation, technical n | mply with<br>by a third party                                                                                         | /       |              |   |  |
| untry Jurisd                                                                             | liction & Contr<br>Not Listed                                                                                         | ol List | ]            | 2 |  |
| 9S98PCL                                                                                  |                                                                                                                       |         |              |   |  |
|                                                                                          |                                                                                                                       |         |              |   |  |
|                                                                                          | CUSTOMER                                                                                                              | DRAWING | MOD N°       |   |  |
| Steel Receptacle 8D series                                                               |                                                                                                                       |         |              |   |  |
| ar                                                                                       | NPRDS / 1<br><b>85</b>                                                                                                |         |              | 1 |  |
| J.COM                                                                                    | COM<br>This document is the property of<br>SOURIAU<br>it must not be reproduced or<br>communicated without permission |         |              |   |  |
| U DRG N°<br>S98PCL-C                                                                     |                                                                                                                       |         | SHEET<br>1/2 |   |  |
| B                                                                                        |                                                                                                                       | А       |              | J |  |
|                                                                                          |                                                                                                                       |         |              |   |  |