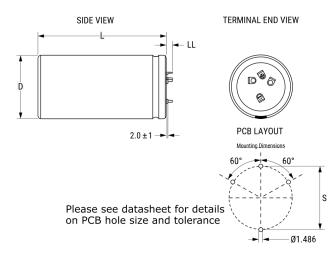

Click here for the 3D model.

| Dimensions |                    |
|------------|--------------------|
| D          | 50mm +1mm          |
| L          | 105mm +/-2mm       |
| S          | 22.5mm +/-0.1mm    |
| LL         | 5.5mm +/-1mm       |
| F          | 1.486mm +/-0.076mm |