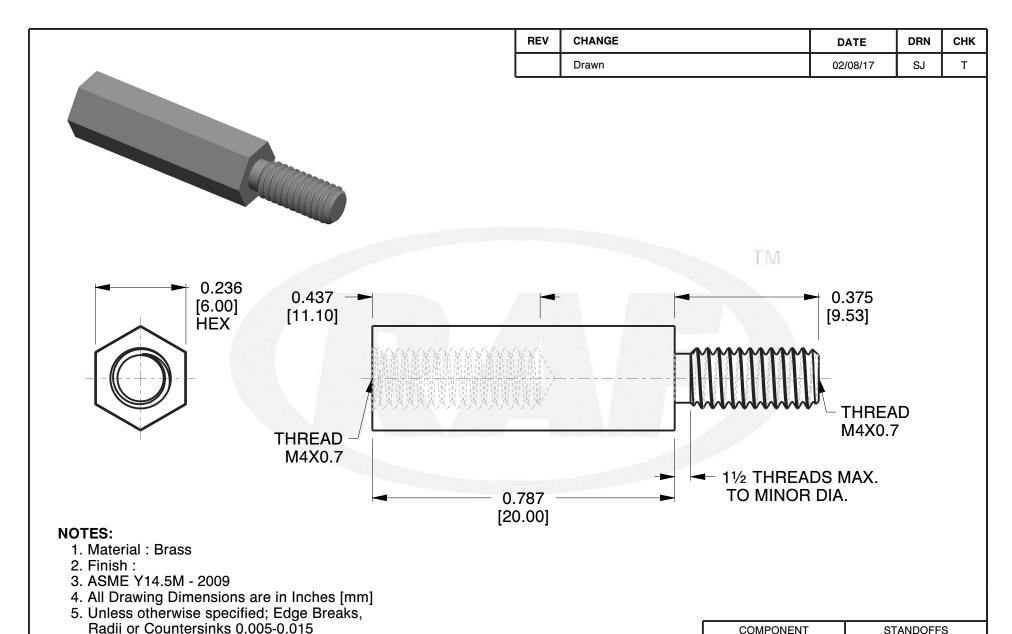

INTERNAL THREADS:

MINIMUM THREAD DEPTH

|                                | SCALE  |
|--------------------------------|--------|
|                                | 4.00   |
| 6 MM HEX MALE-FEMALE STANDOFFS | SHEET  |
|                                | 1 of 1 |