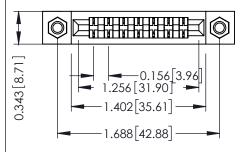

## SECTION A-A

307 ENG MASTER

DATE: AUG. 11/09

SHEET 1 OF 3

ISSUE

DATE:

| 307 / 357 Card Edge Connector                                         |                                                                                                                                                                                                  | ACAD REFERENCE NO. |
|-----------------------------------------------------------------------|--------------------------------------------------------------------------------------------------------------------------------------------------------------------------------------------------|--------------------|
| Part Number: 307-007-441-107                                          |                                                                                                                                                                                                  | DRAWN: J.LEE       |
|                                                                       |                                                                                                                                                                                                  | CHECKED:           |
| EDAC INC TORONTO, ONTARIO CANADA YOUR CONNECTION TO QUALITY & SERVICE | THESE DRAWINGS AND SPECIFICATIONS ARE THE PROPERTY OF EDAC INC.,AND SHALL NOT BE REPRODUCED, OR COPIED OR USED AS THE BASIS FOR THE MANUFACTURE OR SALE OF APPARATUS WITHOUT WRITTEN PERMISSION. | SCALE: NTS         |
|                                                                       |                                                                                                                                                                                                  | DRAWING NUMBER     |
|                                                                       |                                                                                                                                                                                                  | 307 Assembly       |