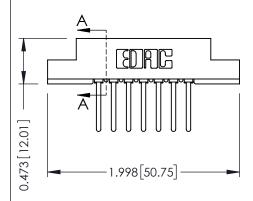

## SECTION A-A

307 ENG MASTER

DATE: AUG. 11/09

SHEET 1 OF 3

ISSUE

DATE:

| 307 / 357 Card Edge Connector                                         |                                                                                                                                                                                                  | ACAD REFERENCE NO. |
|-----------------------------------------------------------------------|--------------------------------------------------------------------------------------------------------------------------------------------------------------------------------------------------|--------------------|
| Part Number: 307-007-441-107                                          |                                                                                                                                                                                                  | DRAWN: J.LEE       |
|                                                                       |                                                                                                                                                                                                  | CHECKED:           |
| EDAC INC TORONTO, ONTARIO CANADA YOUR CONNECTION TO QUALITY & SERVICE | THESE DRAWINGS AND SPECIFICATIONS ARE THE PROPERTY OF EDAC INC.,AND SHALL NOT BE REPRODUCED, OR COPIED OR USED AS THE BASIS FOR THE MANUFACTURE OR SALE OF APPARATUS WITHOUT WRITTEN PERMISSION. | SCALE: NTS         |
|                                                                       |                                                                                                                                                                                                  | DRAWING NUMBER     |
|                                                                       |                                                                                                                                                                                                  | 307 Assembly       |