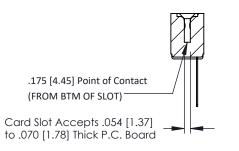

## SECTION A-A

307 ENG MASTER

DATE: AUG. 11/09

SHEET 1 OF 3

ISSUE

DATE:

| 307 / 357 Card Edge Connector                                         |                                                                                                                                                                                                  | ACAD REFERENCE NO. |
|-----------------------------------------------------------------------|--------------------------------------------------------------------------------------------------------------------------------------------------------------------------------------------------|--------------------|
| Part Number: 307-007-441-107                                          |                                                                                                                                                                                                  | DRAWN: J.LEE       |
|                                                                       |                                                                                                                                                                                                  | CHECKED:           |
| EDAC INC TORONTO, ONTARIO CANADA YOUR CONNECTION TO QUALITY & SERVICE | THESE DRAWINGS AND SPECIFICATIONS ARE THE PROPERTY OF EDAC INC.,AND SHALL NOT BE REPRODUCED, OR COPIED OR USED AS THE BASIS FOR THE MANUFACTURE OR SALE OF APPARATUS WITHOUT WRITTEN PERMISSION. | SCALE: NTS         |
|                                                                       |                                                                                                                                                                                                  | DRAWING NUMBER     |
|                                                                       |                                                                                                                                                                                                  | 307 Assembly       |