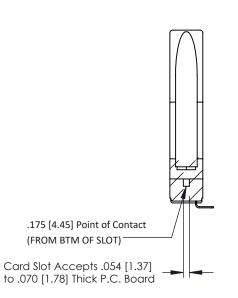

0.343[8.74

0.473[12.01]

**Contact Detail** 

90 Degree Bend (Code 421 Contacts)

.156 [3.96] Contact Spacing x .200 [5.08] Row Spacing

THIS IS A C.A.D. GENERATED DRAWING DO NOT MAKE MANUAL REVISIONS TO MASTER.

ISSUE NUMBER ORIGINAL

**SECTION A-A** 

-2.154[54.71]

0.156[3.96] 1.412[35.86]

307 / 357 Card Edge Connector Part Number: 307-008-453-178

YOUR CONNECTION TO QUALITY & SERVICE

**EDAC INC** TORONTO, ONTARIO CANADA