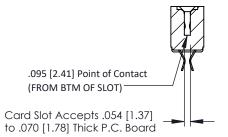

Mounting Option
.156 (3.96) Dia. Mounting Holes

**Contact Detail** 

Extender Board Bend (Code 420 Contacts)
.156 [3.96] Contact Spacing x .200 [5.08] Row Spacing

THIS IS A C.A.D. GENERATED DRAWING DO NOT MAKE MANUAL REVISIONS TO MAS A M