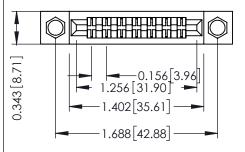

Mounting Option
.156 (3.96) Dia. Mounting Holes

**Contact Detail** 

Extender Board Bend (Code 420 Contacts)
.156 [3.96] Contact Spacing x .200 [5.08] Row Spacing

THIS IS A C.A.D. GENERATED DRAWING DO NOT MAKE MANUAL REVISIONS TO MAS A M