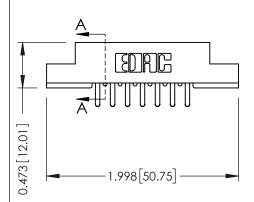

## **See Accompanying Pages for:**

- Contact Bend Details
- Mounting Options

SECTION A-A

307 ENG MASTER
DATE: AUG. 11/09

SHEET 1 OF 3

J.LEE

307 Assembly

NTS