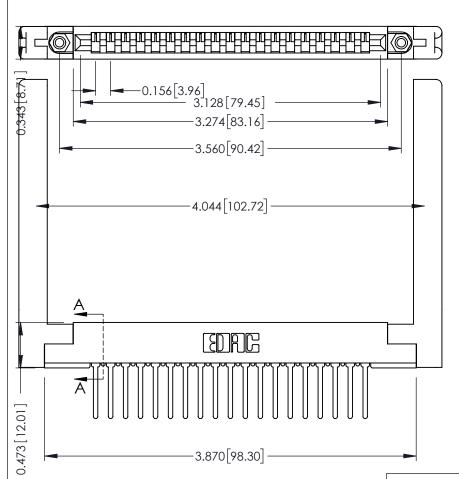

ISSUE NUMBER ORIGINAL

SECTION A-A

.175 [4.45] Point of Contact (FROM BTM OF SLOT) Card Slot Accepts .054 [1.37]

to .070 [1.78] Thick P.C. Board

307 / 357 Card Edge Connector Part Number: 307-019-447-168

YOUR CONNECTION TO QUALITY & SERVICE