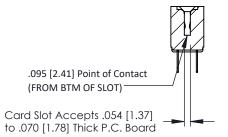

## SECTION A-A

| 307 / 357 Card               | d Edge Conne | ector      |  |
|------------------------------|--------------|------------|--|
| Part Number: 307-020-424-201 |              |            |  |
|                              | EDAC INC     | THESE DRAW |  |