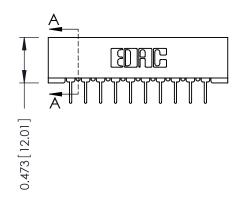

## SECTION A-A

| 307 / 357 Card               | d Edge Conne | ector      |  |
|------------------------------|--------------|------------|--|
| Part Number: 307-020-424-201 |              |            |  |
|                              | EDAC INC     | THESE DRAW |  |