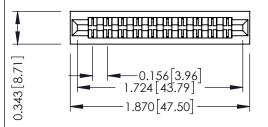

**Mounting Option** No Mounting Lugs **Contact Detail** 

PC Tail .023x.013(0.58x0.33) - Tail LG=.213(5.41) .156 [3.96] Contact Spacing x .200 [5.08] Row Spacing

1