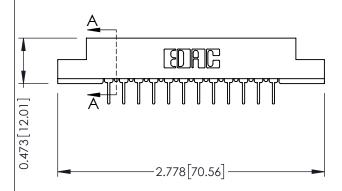

(FROM BTM OF SLOT)

Card Slot Accepts .054 [1.37] to .070 [1.78] Thick P.C. Board

807 / 357 Card Edge Connector

YOUR CONNECTION TO QUALITY & SERVICE

307 / 357 Card Edge Connector

Part Number: 307-024-524-208