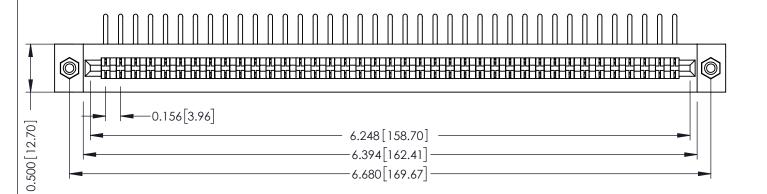

**Mounting Option** #4-40 Unified Threaded Inserts **Contact Detail** 

90 Degree Bend (Code 441 Contacts) .156 [3.96] Contact Spacing x .200 [5.08] Row Spacing

THIS IS A C.A.D. GENERATED DRAWING DO NOT MAKE MANUAL REVISIONS TO MASTER.

## **SECTION A-A**

.175 [4.45] Point of Contact (FROM BTM OF SLOT)

Card Slot Accepts .054 [1.37] to .070 [1.78] Thick P.C. Board

**See Accompanying Pages for:** 

- **Contact Bend Details**
- **Mounting Options**

307 / 357 Card Edge Connector Part Number: 307-039-457-108

**EDAC INC** TORONTO, ONTARIO CANADA

THESE DRAWINGS AND SPECIFICATIONS ARE THE PROPERTY OF EDAC INC.,AND SHALL NOT BE REPRODUCED, OR COPIED OR USED AS THE BASIS FOR THE MANUFACTURE OR SALE OF APPARATUS WITHOUT WRITTEN PERMISSION.