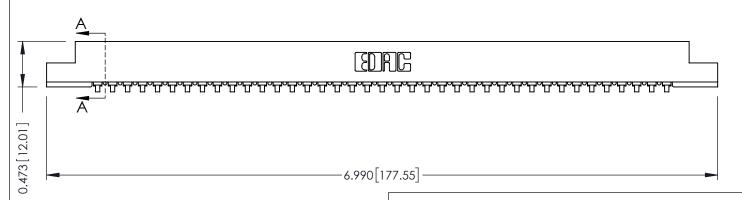

**Mounting Option** #4-40 Unified Threaded Inserts **Contact Detail** 

90 Degree Bend (Code 441 Contacts) .156 [3.96] Contact Spacing x .200 [5.08] Row Spacing

THIS IS A C.A.D. GENERATED DRAWING DO NOT MAKE MANUAL REVISIONS TO MASTER.

## **SECTION A-A**

.175 [4.45] Point of Contact (FROM BTM OF SLOT)

Card Slot Accepts .054 [1.37] to .070 [1.78] Thick P.C. Board

**See Accompanying Pages for:** 

- **Contact Bend Details**
- **Mounting Options**