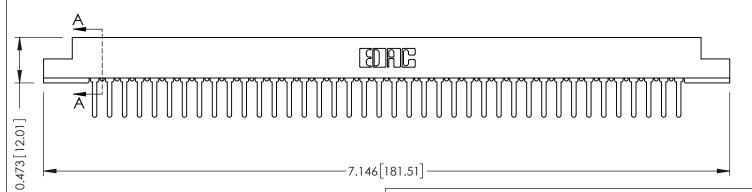

ORIGINAL

**SECTION A-A** 

.175 [4.45] Point of Contact (FROM BTM OF SLOT) Card Slot Accepts .054 [1.37] to .070 [1.78] Thick P.C. Board

**See Accompanying Pages for:** 

- **Contact Bend Details**
- **Mounting Options**

**Mounting Option** #4-40 Unified Threaded Inserts **Contact Detail** 

PC Tail .046x.013(1.17x0.33) - Tail LG=.358(9.09) .156 [3.96] Contact Spacing x .200 [5.08] Row Spacing

THIS IS A C.A.D. GENERATED DRAWING DO NOT MAKE MANUAL REVISIONS TO MASTER.