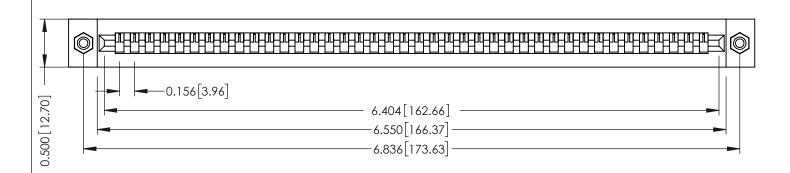

**Mounting Option** #4-40 Unified Threaded Inserts **Contact Detail** 

PC Tail .046x.013(1.17x0.33) - Tail LG=.358(9.09) .156 [3.96] Contact Spacing x .200 [5.08] Row Spacing

THIS IS A C.A.D. GENERATED DRAWING DO NOT MAKE MANUAL REVISIONS TO MASTER.

307 / 357 Card Edge Connector Part Number: 307-040-427-108

**EDAC INC** TORONTO, ONTARIO CANADA

THESE DRAWINGS AND SPECIFICATIONS ARE THE PROPERTY OF EDAC INC., AND SHALL NOT BE REPRODUCED, OR COPIED OR USED AS THE BASIS FOR THE MANUFACTURE OR SALE OF APPARATUS WITHOUT WRITTEN PERMISSION.