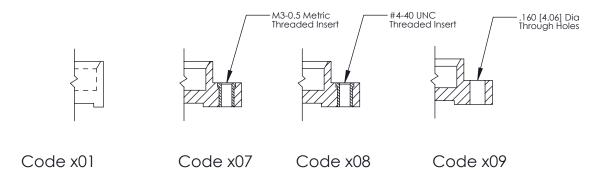

**Mounting Option** 01-No Mounting Lugs

ORIGINAL

1

| 325 Card Edge Connector<br>Mounting Options |                                                                                                                                                                                                 | ACAD REFERENCE NO. 325 ENG MASTER |             |         |           |
|---------------------------------------------|-------------------------------------------------------------------------------------------------------------------------------------------------------------------------------------------------|-----------------------------------|-------------|---------|-----------|
|                                             |                                                                                                                                                                                                 | DRAWN:                            | J.LEE       | DATE: O | CT. 06/09 |
|                                             |                                                                                                                                                                                                 | CHECKED:                          |             | DATE:   |           |
| TORONTO, ONTARIO CANADA                     | THESE DRAWINGS AND SPECIFICATIONS ARE THE PROPERTY OF EDAC INC.,AND SHALL NOT BE REPRODUCED,OR COPIED OR USED AS THE BASIS FOR THE MANUFACTURE OR SALE OF APPARATUS WITHOUT WRITTEN PERMISSION. | SCALE:                            | NTS         | SHEET : | 2 OF 2    |
|                                             |                                                                                                                                                                                                 | DRAWING                           | NUMBER      |         | ISSUE     |
|                                             |                                                                                                                                                                                                 | 3                                 | 25 Assembly |         | 1         |