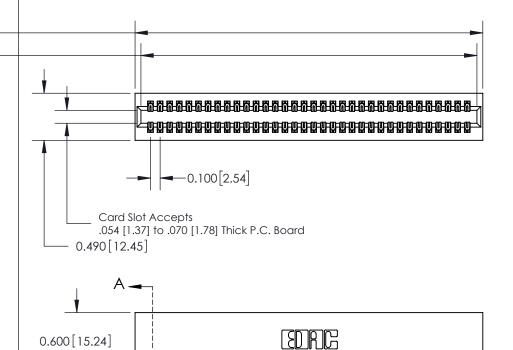

## **Contact Detail**

540-Wire Wrap .025 Sq.(0.64 Sq.) - Tail LG=.560(14.22) .100 [2.54] Contact Spacing x .300 [7.62] Row Spacing

0.600[15.24] SECTION A-A

325 ENG MASTER

DATE: OCT. 06/09

325 Card Edge Connector Part Number: 325-068-540-201

YOUR CONNECTION TO QUALITY & SERVICE

SHEET 1 OF 2 325 Assembly

J.LEE

**See Accompanying Page for: Mounting Options** 

THIS IS A C.A.D. GENERATED DRAWING
DO NOT MAKE MANUAL REVISIONS TO MASTER.

ISSUE NUMBER