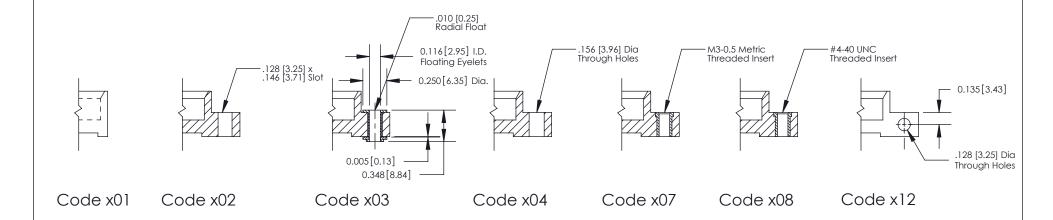

#### **Mounting Option**

12-.128 (3.25) Dia. Side Mounting Holes

THIS IS A C.A.D. GENERATED DRAWING
DO NOT MAKE MANUAL REVISIONS TO MASTER

1220F NOWRE

DRIGINAL

1

| 333 series Cara Eage Connector |                                                                                                                                                                                                                                                                                                                                                                                                                                                                                                                                                                                                                                                                                                                                                                                                                                                                                                                                                                                                                                                                                                                                                                                                                                                                                                                                                                                                                                                                                                                                                                                                                                                                                                                                                                                                                                                                                                                                                                                                                                                                                                                                | ACAD REFERENCE NO. 333 ENG MASTER |         |             |           |        |
|--------------------------------|--------------------------------------------------------------------------------------------------------------------------------------------------------------------------------------------------------------------------------------------------------------------------------------------------------------------------------------------------------------------------------------------------------------------------------------------------------------------------------------------------------------------------------------------------------------------------------------------------------------------------------------------------------------------------------------------------------------------------------------------------------------------------------------------------------------------------------------------------------------------------------------------------------------------------------------------------------------------------------------------------------------------------------------------------------------------------------------------------------------------------------------------------------------------------------------------------------------------------------------------------------------------------------------------------------------------------------------------------------------------------------------------------------------------------------------------------------------------------------------------------------------------------------------------------------------------------------------------------------------------------------------------------------------------------------------------------------------------------------------------------------------------------------------------------------------------------------------------------------------------------------------------------------------------------------------------------------------------------------------------------------------------------------------------------------------------------------------------------------------------------------|-----------------------------------|---------|-------------|-----------|--------|
|                                |                                                                                                                                                                                                                                                                                                                                                                                                                                                                                                                                                                                                                                                                                                                                                                                                                                                                                                                                                                                                                                                                                                                                                                                                                                                                                                                                                                                                                                                                                                                                                                                                                                                                                                                                                                                                                                                                                                                                                                                                                                                                                                                                | DRAWN:                            | J.LEE   | DATE: O     | CT. 14/09 |        |
|                                | Mounting Options                                                                                                                                                                                                                                                                                                                                                                                                                                                                                                                                                                                                                                                                                                                                                                                                                                                                                                                                                                                                                                                                                                                                                                                                                                                                                                                                                                                                                                                                                                                                                                                                                                                                                                                                                                                                                                                                                                                                                                                                                                                                                                               |                                   | CHECKED | ):          | DATE:     |        |
|                                | The second secon |                                   | SCALE:  | NTS         | SHEET ;   | 3 OF 4 |
|                                | TORONTO, ONTARIO SHELL PROPERTY OF EDAC INC., AND SHALL NOT BE REPRODUCED, OR COPIED ON USED AS THE BASIS FOR THE                                                                                                                                                                                                                                                                                                                                                                                                                                                                                                                                                                                                                                                                                                                                                                                                                                                                                                                                                                                                                                                                                                                                                                                                                                                                                                                                                                                                                                                                                                                                                                                                                                                                                                                                                                                                                                                                                                                                                                                                              | DRAWING                           | NUMBER  |             | ISSUE     |        |
|                                | YOUR CONNECTION TO QUALITY & SERVICE                                                                                                                                                                                                                                                                                                                                                                                                                                                                                                                                                                                                                                                                                                                                                                                                                                                                                                                                                                                                                                                                                                                                                                                                                                                                                                                                                                                                                                                                                                                                                                                                                                                                                                                                                                                                                                                                                                                                                                                                                                                                                           | MANUFACTURE OR SALE OF APPARATUS  | 3       | 33 Assembly |           | 1      |