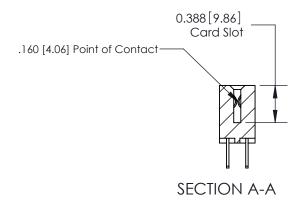

### **Features**

- .156 (3.96) Contact Spacing x .200 (5.08) Row Spacing
- Accepts .062 (1.57) Nominal Thickness P.C. Board
- High Profile Insulator Body .600 (15.24)
- Contact Termination Options include P.C. Tail, Wire Hole, Wire Wrap, 90 Degree, & Extender Board Bends
- Single or Dual Row Configurations
- Variety of Mounting Options, Flush or Offset Lugs
- Accepts Between Contact and In-Contact Polarizing Keys

# **Specifications**

- Insulator Material: Thermoplastic Polyester, UL 94V-0, Colour: Green
- Contact Material: Copper, Nickel, Tin Alloy CA-725
- Contact Plating: Gold on the Mating Area, Tin on the Contact Tails, Nickel Underplate
- Current Rating: 3 Amperes Continuous
- Contact Resistance: 10 Milliohms Maximum
- Dielectric Withstanding Voltage: 1800 V AC rms at Sea Level Between Adjacent Contacts
- Insulation Resistance: 5000 Megohms Minimum
- Operating Temperature: -65 to +105 Degrees C
- Insertion Force: 16 oz (4.45 N) Maximum per Contact Pair when Tested with a .070 (1.78) Thick Gauge
- Withdrawal Force: 1 oz (0.28 N) Minimum per Contact Pair when Tested with a .054 (1.37) Thick Gauge