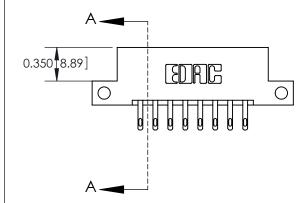

#### **Contact Detail**

500-Wire Hole .050x.025(1.27x0.64) - Tail LG=.260(6.60) .156 [3.96] Contact Spacing x .200 [5.08] Row Spacing

### **Features**

- .156 (3.96) Contact Spacing x .200 (5.08) Row Spacing
- Accepts .062 (1.57) Nominal Thickness P.C. Board
- High Profile Insulator Body .600 (15.24)
- Contact Termination Options include P.C. Tail, Wire Hole, Wire Wrap, 90 Degree, & Extender Board Bends
- Single or Dual Row Configurations
- Variety of Mounting Options, Flush or Offset Lugs
- Accepts Between Contact and In-Contact Polarizing Keys