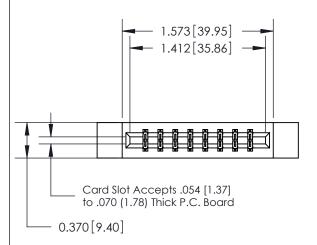

#### **Contact Detail**

500-Wire Hole .050x.025(1.27x0.64) - Tail LG=.260(6.60) .156 [3.96] Contact Spacing x .200 [5.08] Row Spacing

### **Features**

- .156 (3.96) Contact Spacing x .200 (5.08) Row Spacing
- Accepts .062 (1.57) Nominal Thickness P.C. Board
- High Profile Insulator Body .600 (15.24)
- Contact Termination Options include P.C. Tail, Wire Hole, Wire Wrap, 90 Degree, & Extender Board Bends
- Single or Dual Row Configurations
- Variety of Mounting Options, Flush or Offset Lugs
- Accepts Between Contact and In-Contact Polarizing Keys

# **Specifications**

- Insulator Material: Thermoplastic Polyester, UL 94V-0, Colour: Green
- Contact Material: Copper, Nickel, Tin Alloy CA-725
- Contact Plating: Gold on the Mating Area, Tin on the Contact Tails, Nickel Underplate
- Current Rating: 3 Amperes Continuous
- Contact Resistance: 10 Milliohms Maximum
- Dielectric Withstanding Voltage: 1800 V AC rms at Sea Level Between Adjacent Contacts
- Insulation Resistance: 5000 Megohms Minimum
- Operating Temperature: -65 to +105 Degrees C
- Insertion Force: 16 oz (4.45 N) Maximum per Contact Pair when Tested with a .070 (1.78) Thick Gauge
- Withdrawal Force: 1 oz (0.28 N) Minimum per Contact Pair when Tested with a .054 (1.37) Thick Gauge