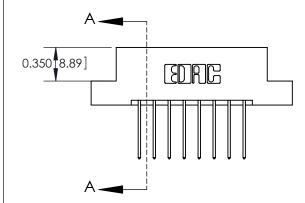

333 Series Card Edge Connector

THIS IS A C.A.D. GENERATED DRAWING DO NOT MAKE MANUAL REVISIONS TO MASTER.

1

| Contact Bend Detail                  |                                    | ACAD REFERENCE NO. 333 ENG MASTER |                  |        |  |
|--------------------------------------|------------------------------------|-----------------------------------|------------------|--------|--|
|                                      |                                    | DRAWN: J.LEE                      | DATE: OCT. 14/09 |        |  |
|                                      |                                    | CHECKED:                          | DATE:            |        |  |
| EDAC INC                             |                                    |                                   | SHEET :          | 2 OF 4 |  |
| TORONTO, ONTARIO                     | STATE NOT BE INCINCIONED, ON COLLE | DRAWING NUMBER                    |                  | ISSUE  |  |
| YOUR CONNECTION TO QUALITY & SERVICE | MANUFACTURE OR SALE OF APPARATUS   | 333 Assembly                      |                  | 1      |  |