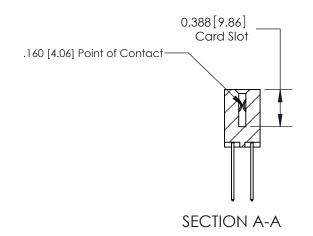

333 Series Card Edge Connector

THIS IS A C.A.D. GENERATED DRAWING DO NOT MAKE MANUAL REVISIONS TO MASTER.

1

| Contact Bend Detail                  |                                    | ACAD REFERENCE NO. 333 ENG MASTER |                  |        |  |
|--------------------------------------|------------------------------------|-----------------------------------|------------------|--------|--|
|                                      |                                    | DRAWN: J.LEE                      | DATE: OCT. 14/09 |        |  |
|                                      |                                    | CHECKED:                          | DATE:            |        |  |
| EDAC INC                             |                                    |                                   | SHEET :          | 2 OF 4 |  |
| TORONTO, ONTARIO                     | STATE NOT BE INCINCIONED, ON COLLE | DRAWING NUMBER                    |                  | ISSUE  |  |
| YOUR CONNECTION TO QUALITY & SERVICE | MANUFACTURE OR SALE OF APPARATUS   | 333 Assembly                      |                  | 1      |  |

### **Features**

- .156 (3.96) Contact Spacing x .200 (5.08) Row Spacing
- Accepts .062 (1.57) Nominal Thickness P.C. Board
- High Profile Insulator Body .600 (15.24)
- Contact Termination Options include P.C. Tail, Wire Hole, Wire Wrap, 90 Degree, & Extender Board Bends
- Single or Dual Row Configurations
- Variety of Mounting Options, Flush or Offset Lugs
- Accepts Between Contact and In-Contact Polarizing Keys