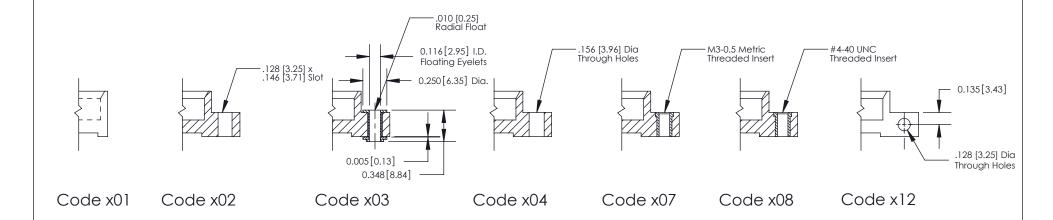

#### **Mounting Option**

04-.156 (3.96) Dia. Mounting Holes

THIS IS A C.A.D. GENERATED DRAWING
DO NOT MAKE MANUAL REVISIONS TO MASTER

1220F NOWRE

DRIGINAL

1

|                  | 333 Series Card Edge Connector       |                                                                                                                                                                                                                                                                                                                                                                                                                                                                                                                                                                                                                                                                                                                                                                                                                                                                                                                                                                                                                                                                                                                                                                                                                                                                                                                                                                                                                                                                                                                                                                                                                                                                                                                                                                                                                                                                                                                                                                                                                                                                                                                                | ACAD REFERENCE NO. 333 ENG MASTER |             |           |        |
|------------------|--------------------------------------|--------------------------------------------------------------------------------------------------------------------------------------------------------------------------------------------------------------------------------------------------------------------------------------------------------------------------------------------------------------------------------------------------------------------------------------------------------------------------------------------------------------------------------------------------------------------------------------------------------------------------------------------------------------------------------------------------------------------------------------------------------------------------------------------------------------------------------------------------------------------------------------------------------------------------------------------------------------------------------------------------------------------------------------------------------------------------------------------------------------------------------------------------------------------------------------------------------------------------------------------------------------------------------------------------------------------------------------------------------------------------------------------------------------------------------------------------------------------------------------------------------------------------------------------------------------------------------------------------------------------------------------------------------------------------------------------------------------------------------------------------------------------------------------------------------------------------------------------------------------------------------------------------------------------------------------------------------------------------------------------------------------------------------------------------------------------------------------------------------------------------------|-----------------------------------|-------------|-----------|--------|
| Mounting Options |                                      | DRAWN:                                                                                                                                                                                                                                                                                                                                                                                                                                                                                                                                                                                                                                                                                                                                                                                                                                                                                                                                                                                                                                                                                                                                                                                                                                                                                                                                                                                                                                                                                                                                                                                                                                                                                                                                                                                                                                                                                                                                                                                                                                                                                                                         | J.LEE                             | DATE: O     | CT. 14/09 |        |
|                  |                                      | CHECKED:                                                                                                                                                                                                                                                                                                                                                                                                                                                                                                                                                                                                                                                                                                                                                                                                                                                                                                                                                                                                                                                                                                                                                                                                                                                                                                                                                                                                                                                                                                                                                                                                                                                                                                                                                                                                                                                                                                                                                                                                                                                                                                                       |                                   | DATE:       |           |        |
|                  | EDAC INC                             |                                                                                                                                                                                                                                                                                                                                                                                                                                                                                                                                                                                                                                                                                                                                                                                                                                                                                                                                                                                                                                                                                                                                                                                                                                                                                                                                                                                                                                                                                                                                                                                                                                                                                                                                                                                                                                                                                                                                                                                                                                                                                                                                |                                   | NTS         | SHEET :   | 3 OF 4 |
|                  |                                      | TORONTO, ONTARIO SHALL NOT BE REPRODUCED, OR COPIED  CANADA  CANADA  TORONTO, ONTARIO SHALL NOT BE REPRODUCED, OR COPIED  CANADA  TORONTO, ONTARIO SHALL NOT BE REPRODUCED, OR THE PROPERTY OF EDAC INC., AND SHALL NOT BE REPRODUCED, OR CONTROL NOT THE PROPERTY OF EDAC INC., AND SHALL NOT BE REPRODUCED, OR COPIED  TORONTO, ONTARIO SHALL NOT BE REPRODU | DRAWING                           | NUMBER      |           | ISSUE  |
|                  | YOUR CONNECTION TO QUALITY & SERVICE | MANUFACTURE OR SALE OF APPARATUS                                                                                                                                                                                                                                                                                                                                                                                                                                                                                                                                                                                                                                                                                                                                                                                                                                                                                                                                                                                                                                                                                                                                                                                                                                                                                                                                                                                                                                                                                                                                                                                                                                                                                                                                                                                                                                                                                                                                                                                                                                                                                               | 3                                 | 33 Assembly |           | 1      |