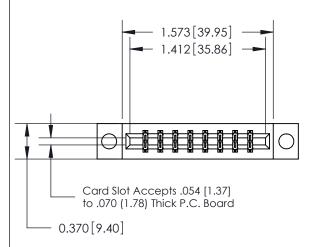

#### **Mounting Option**

04-.156 (3.96) Dia. Mounting Holes

#### **Contact Detail**

540-Wire Wrap .025 Sq.(0.64 Sq.) - Tail LG=.560(14.22) .156 [3.96] Contact Spacing x .200 [5.08] Row Spacing

### **Features**

- .156 (3.96) Contact Spacing x .200 (5.08) Row Spacing
- Accepts .062 (1.57) Nominal Thickness P.C. Board
- High Profile Insulator Body .600 (15.24)
- Contact Termination Options include P.C. Tail, Wire Hole, Wire Wrap, 90 Degree, & Extender Board Bends
- Single or Dual Row Configurations
- Variety of Mounting Options, Flush or Offset Lugs
- Accepts Between Contact and In-Contact Polarizing Keys

# **Specifications**

- Insulator Material: Thermoplastic Polyester, UL 94V-0, Colour: Green
- Contact Material: Copper, Nickel, Tin Alloy CA-725
- Contact Plating: Gold on the Mating Area, Tin on the Contact Tails, Nickel Underplate
- Current Rating: 3 Amperes Continuous
- Contact Resistance: 10 Milliohms Maximum
- Dielectric Withstanding Voltage: 1800 V AC rms at Sea Level Between Adjacent Contacts
- Insulation Resistance: 5000 Megohms Minimum
- Operating Temperature: -65 to +105 Degrees C
- Insertion Force: 16 oz (4.45 N) Maximum per Contact Pair when Tested with a .070 (1.78) Thick Gauge
- Withdrawal Force: 1 oz (0.28 N) Minimum per Contact Pair when Tested with a .054 (1.37) Thick Gauge