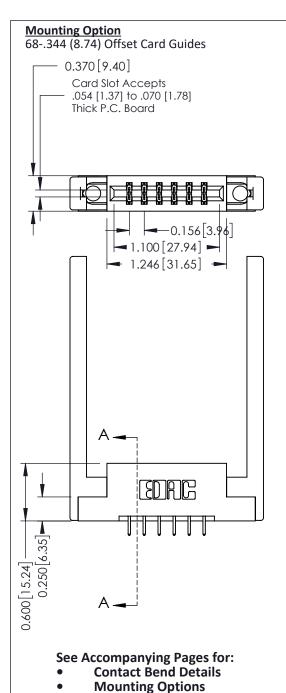

**Contact Detail** 

521-P.C. Tail .025 Sq.(0.64 Sq.) - Tail LG=.150(3.81) .156 [3.96] Contact Spacing x .200 [5.08] Row Spacing THIS IS A C.A.D. GENERATED DRAWING DO NOT MAKE MANUAL REVISIONS TO MASTER.

ISSUE NUMBER

ORIGINAL

337 / 387 Series Card Edge Connector Part Number: 337-012-521-268

YOUR CONNECTION TO QUALITY & SERVICE

**EDAC INC** TORONTO, ONTARIO CANADA

THESE DRAWINGS AND SPECIFICATIONS ARE THE PROPERTY OF EDAC INC.,AND SHALL NOT BE REPRODUCED,OR COPIED OR USED AS THE BASIS FOR THE MANUFACTURE OR SALE OF APPARATUS WITHOUT WRITTEN PERMISSION.