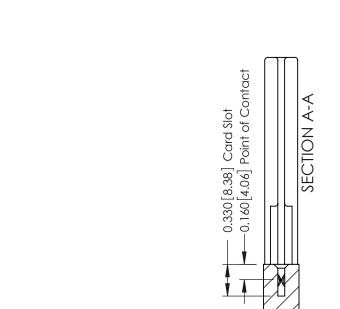

337 ENG MASTER

ACAD REFERENCE NO.

ISSUE NUMBER

ORIGINAL

1

| 337 / 387 Series Card Edge | 337 / 387 Series Card Edge Connector<br>Contact Bend Detail                                                                                                                                     |                | 337 ENG          | G MASTER      |
|----------------------------|-------------------------------------------------------------------------------------------------------------------------------------------------------------------------------------------------|----------------|------------------|---------------|
|                            |                                                                                                                                                                                                 |                | DATE: OCT. 06/09 |               |
| Contact bend Detail        |                                                                                                                                                                                                 | CHECKED:       | DATE:            |               |
| TORONTO, ONTARIO CANADA    | THESE DRAWINGS AND SPECIFICATIONS ARE THE PROPERTY OF EDAC INC.,AND SHALL NOT BE REPRODUCED,OR COPIED OR USED AS THE BASIS FOR THE MANUFACTURE OR SALE OF APPARATUS WITHOUT WRITTEN PERMISSION. | SCALE: NTS     | SHEET            | 2 <b>OF</b> 3 |
|                            |                                                                                                                                                                                                 | DRAWING NUMBER |                  | ISSUE         |
|                            |                                                                                                                                                                                                 | 337 Assembly   |                  | 1             |