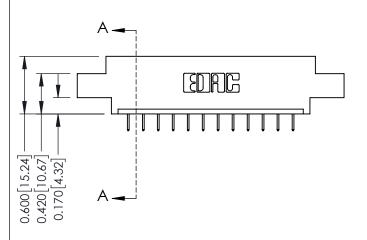

**Contact Detail** THIS IS A C.A.D. GENERATED DRAWING 524-P.C. Tail .018 Sq.(0.46 Sq.) - Tail LG=.175(4.45) DO NOT MAKE MANUAL REVISIONS TO MASTER.

ISSUE NUMBER

1

ORIGINAL

0.160 [4.06] Point of Contact Card Slot

0.330[8.38]

**See Accompanying Pages for:** 

- **Contact Bend Details**
- **Mounting Options**

| 337 / 387 Series Card Edge Connector |
|--------------------------------------|
| Part Number: 337-012-524-602         |