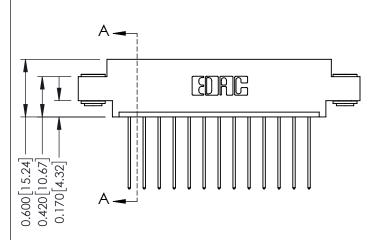

## **Mounting Option** 03-.116 (2.95) I.D. Floating Eyelets - 0.370[9.40] Card Slot Accepts .054 [1.37] to .070 [1.78] Thick P.C. Board -0.156[3.96] 2.192[55.68]

2.338 [59.39]

**See Accompanying Pages for:** 

ISSUE NUMBER ORIGINAL

1

0.160 [4.06] Point of Contact Card Slot 0.330 [8.38]

| 337 / 387 Series Card Edge Connector |
|--------------------------------------|
| Part Number: 337-013-541-603         |

**EDAC INC** TORONTO, ONTARIO CANADA