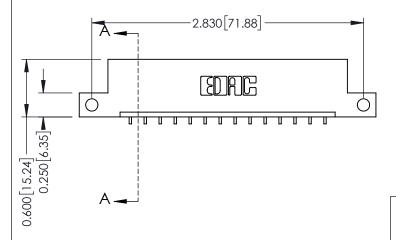

**Mounting Option** 12-.128 (3.25) Dia. Side Mounting Holes - 0.370[9.40] Card Slot Accepts .054 [1.37] to .070 [1.78] Thick P.C. Board

**Contact Detail** 

559-90 Degree Bend (Code 541 Contacts) .156 [3.96] Contact Spacing x .200 [5.08] Row Spacing THIS IS A C.A.D. GENERATED DRAWING DO NOT MAKE MANUAL REVISIONS TO MASTER.