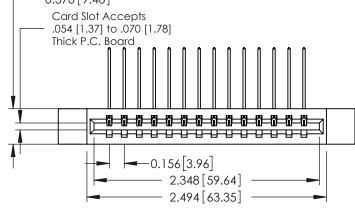

**Mounting Option** 12-.128 (3.25) Dia. Side Mounting Holes - 0.370[9.40] Card Slot Accepts .054 [1.37] to .070 [1.78] Thick P.C. Board

**Contact Detail** 

559-90 Degree Bend (Code 541 Contacts) .156 [3.96] Contact Spacing x .200 [5.08] Row Spacing THIS IS A C.A.D. GENERATED DRAWING DO NOT MAKE MANUAL REVISIONS TO MASTER.