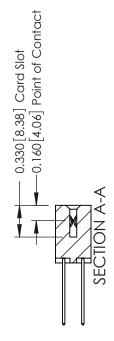

ISSUE NUMBER

ORIGINAL

1

| 337 / 387 Series Card Edge                                            | ACAD REFERENCE NO.                                                                                                                                                                               | 337 ENG MASTER |                  |               |
|-----------------------------------------------------------------------|--------------------------------------------------------------------------------------------------------------------------------------------------------------------------------------------------|----------------|------------------|---------------|
| Contact Bend Detail                                                   |                                                                                                                                                                                                  | DRAWN: J.LEE   | DATE: OCT. 06/09 |               |
|                                                                       |                                                                                                                                                                                                  | CHECKED:       | DATE:            |               |
| EDAC INC TORONTO, ONTARIO CANADA YOUR CONNECTION TO QUALITY & SERVICE | THESE DRAWINGS AND SPECIFICATIONS ARE THE PROPERTY OF EDAC INC.,AND SHALL NOT BE REPRODUCED, OR COPIED OR USED AS THE BASIS FOR THE MANUFACTURE OR SALE OF APPARATUS WITHOUT WRITTEN PERMISSION. | SCALE: NTS     | SHEET            | 2 <b>OF</b> 3 |
|                                                                       |                                                                                                                                                                                                  | DRAWING NUMBER |                  | ISSUE         |
|                                                                       |                                                                                                                                                                                                  | 337 Assembly   |                  | 1             |