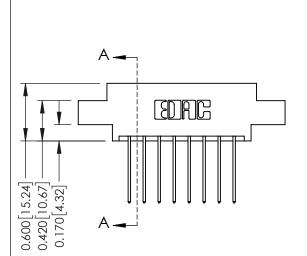

## **Contact Detail**

542-Wire Wrap .025 Sq.(0.64 Sq.) - Tail LG=.645(16.38) .156 [3.96] Contact Spacing x .200 [5.08] Row Spacing

THIS IS A C.A.D. GENERATED DRAWING DO NOT MAKE MANUAL REVISIONS TO MASTER.