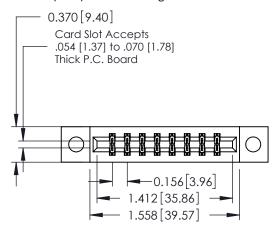

## **Mounting Option**

04-.156 (3.96) Dia. Mounting Holes

ISSUE NUMBER

ORIGINAL

1

**See Accompanying Pages for:** 

- **Contact Bend Details**
- **Mounting Options**

| 337 / 387 Series Card Edge Connector |
|--------------------------------------|
| Part Number: 337-016-542-804         |