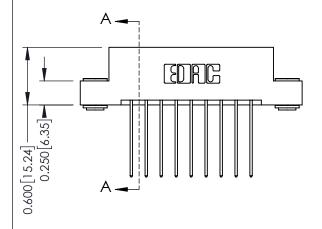

**Mounting Option** 

03-.116 (2.95) I.D. Floating Eyelets

**Contact Detail** 

541-Wire Wrap .025 Sq.(0.64 Sq.) - Tail LG=.750(19.05) .156 [3.96] Contact Spacing x .200 [5.08] Row Spacing

THIS IS A C.A.D. GENERATED DRAWING DO NOT MAKE MANUAL REVISIONS TO MASTER.