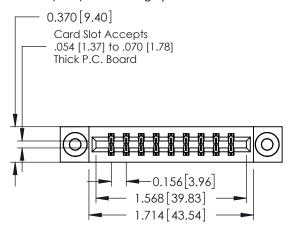

ISSUE NUMBER

ORIGINAL

1

**See Accompanying Pages for:** 

- **Contact Bend Details**
- **Mounting Options**

| 337 / 387 Series Card Edge Connector |
|--------------------------------------|
| Part Number: 337-018-541-203         |