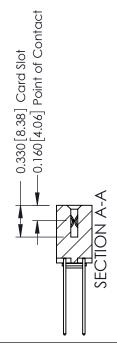

ISSUE NUMBER

ORIGINAL

1

| 337 / 387 Series Card Edge                                            | ACAD REFERENCE NO.                                                                                                                                                                              | 337 ENG MASTER |                  |               |
|-----------------------------------------------------------------------|-------------------------------------------------------------------------------------------------------------------------------------------------------------------------------------------------|----------------|------------------|---------------|
| Contact Bend Detail                                                   | 3                                                                                                                                                                                               |                | DATE: OCT. 06/09 |               |
| Confact Bend Defail                                                   |                                                                                                                                                                                                 | CHECKED:       | DATE:            |               |
| EDAC INC TORONTO, ONTARIO CANADA YOUR CONNECTION TO QUALITY & SERVICE | THESE DRAWINGS AND SPECIFICATIONS ARE THE PROPERTY OF EDAC INC.,AND SHALL NOT BE REPRODUCED,OR COPIED OR USED AS THE BASIS FOR THE MANUFACTURE OR SALE OF APPARATUS WITHOUT WRITTEN PERMISSION. | SCALE: NTS     | SHEET            | 2 <b>OF</b> 3 |
|                                                                       |                                                                                                                                                                                                 | DRAWING NUMBER |                  | ISSUE         |
|                                                                       |                                                                                                                                                                                                 | 337 Assembly   |                  | 1             |