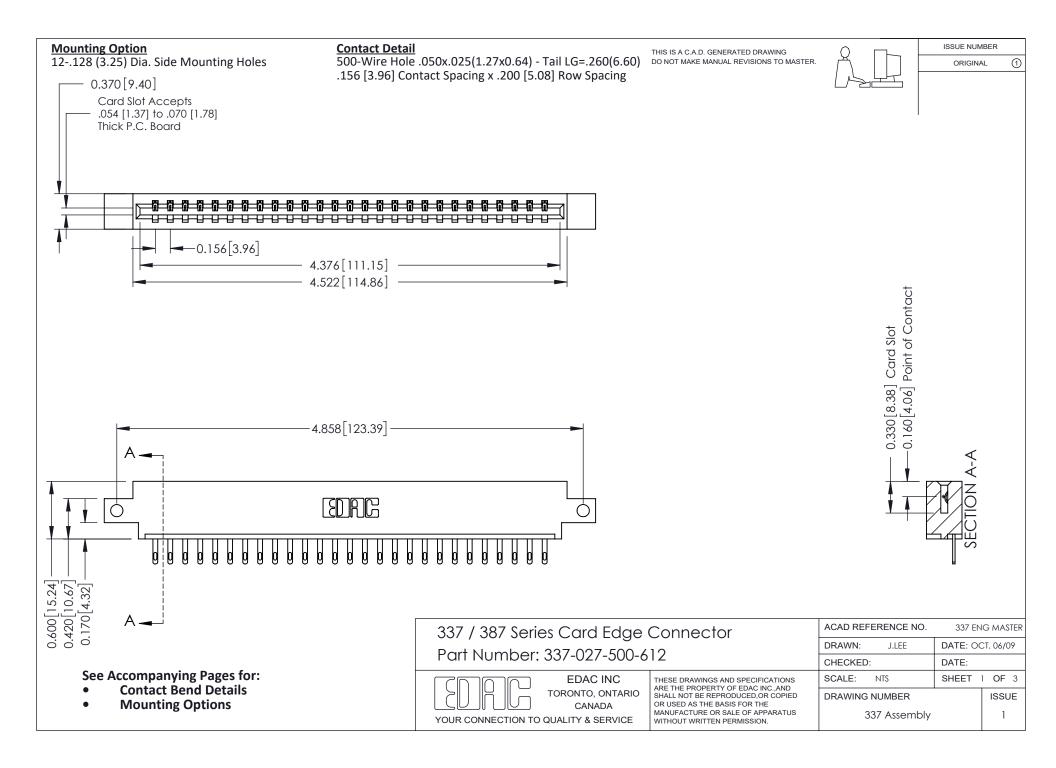

ISSUE NUMBER

ORIGINAL

1

| 337 / 387 Series Card Edge Connector<br>Contact Bend Detail           |                                                                                                                                                                                                  | ACAD REFERENCE NO. 337 E |                  | G MASTER      |
|-----------------------------------------------------------------------|--------------------------------------------------------------------------------------------------------------------------------------------------------------------------------------------------|--------------------------|------------------|---------------|
|                                                                       |                                                                                                                                                                                                  | DRAWN: J.LEE             | DATE: OCT. 06/09 |               |
|                                                                       |                                                                                                                                                                                                  | CHECKED:                 | CKED: DATE:      |               |
| EDAC INC TORONTO, ONTARIO CANADA YOUR CONNECTION TO QUALITY & SERVICE | THESE DRAWINGS AND SPECIFICATIONS ARE THE PROPERTY OF EDAC INC.,AND SHALL NOT BE REPRODUCED, OR COPIED OR USED AS THE BASIS FOR THE MANUFACTURE OR SALE OF APPARATUS WITHOUT WRITTEN PERMISSION. | SCALE: NTS               | SHEET            | 2 <b>OF</b> 3 |
|                                                                       |                                                                                                                                                                                                  | DRAWING NUMBER           |                  | ISSUE         |
|                                                                       |                                                                                                                                                                                                  | 337 Assembly             |                  | 1             |