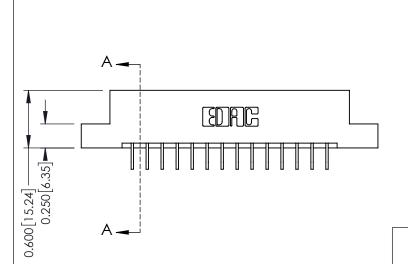

**Mounting Option Contact Detail** 559-90 Degree Bend (Code 541 Contacts) 07-M3-0.5 Metric Threaded Inserts .156 [3.96] Contact Spacing x .200 [5.08] Row Spacing - 0.370[9.40] Card Slot Accepts .054 [1.37] to .070 [1.78] Thick P.C. Board -0.156[3.96] 2.348 [59.64]

2.494[63.35]

THIS IS A C.A.D. GENERATED DRAWING DO NOT MAKE MANUAL REVISIONS TO MASTER.

ISSUE NUMBER

ORIGINAL

1

0.160 [4.06] Point of Contact Card Slot 0.330 [8.38]

337 ENG MASTER

**See Accompanying Pages for:** 