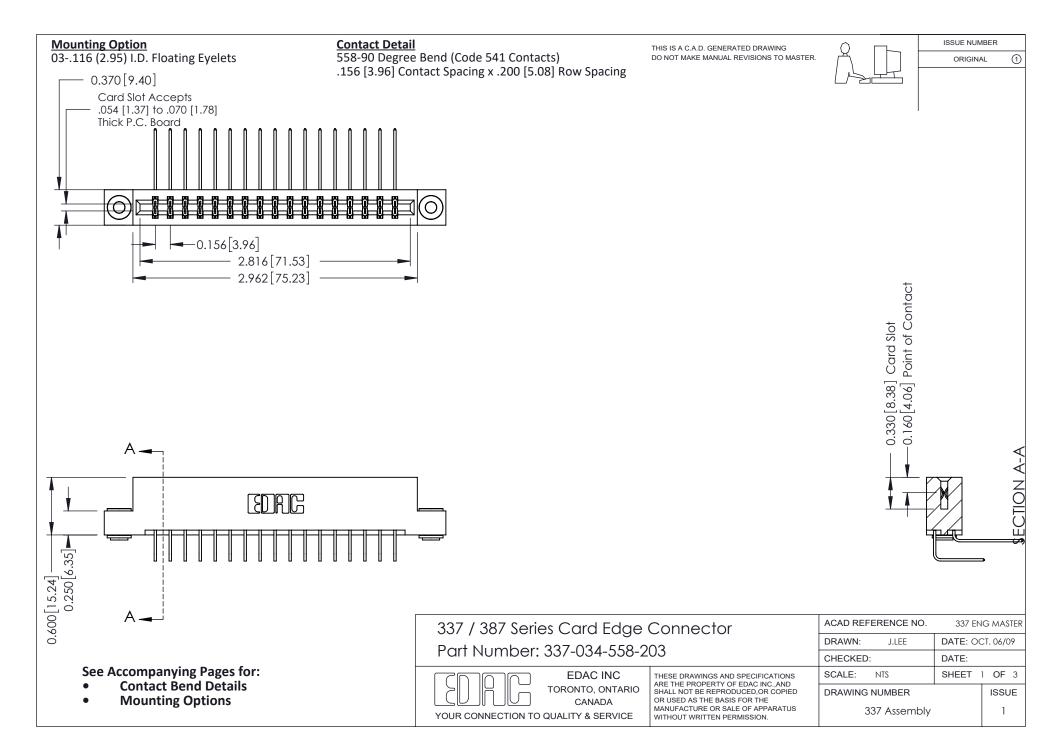

ISSUE NUMBER

ORIGINAL

1

| 337 / 387 Series Card Edge Connector<br>Contact Bend Detail           |                                                                                                                                                                                                  | ACAD REFERENCE NO. 337 E |                  | G MASTER      |
|-----------------------------------------------------------------------|--------------------------------------------------------------------------------------------------------------------------------------------------------------------------------------------------|--------------------------|------------------|---------------|
|                                                                       |                                                                                                                                                                                                  | DRAWN: J.LEE             | DATE: OCT. 06/09 |               |
|                                                                       |                                                                                                                                                                                                  | CHECKED: DATE:           |                  |               |
| EDAC INC TORONTO, ONTARIO CANADA YOUR CONNECTION TO QUALITY & SERVICE | THESE DRAWINGS AND SPECIFICATIONS ARE THE PROPERTY OF EDAC INC.,AND SHALL NOT BE REPRODUCED, OR COPIED OR USED AS THE BASIS FOR THE MANUFACTURE OR SALE OF APPARATUS WITHOUT WRITTEN PERMISSION. | SCALE: NTS               | SHEET            | 2 <b>OF</b> 3 |
|                                                                       |                                                                                                                                                                                                  | DRAWING NUMBER           |                  | ISSUE         |
|                                                                       |                                                                                                                                                                                                  | 337 Assembly             |                  | 1             |