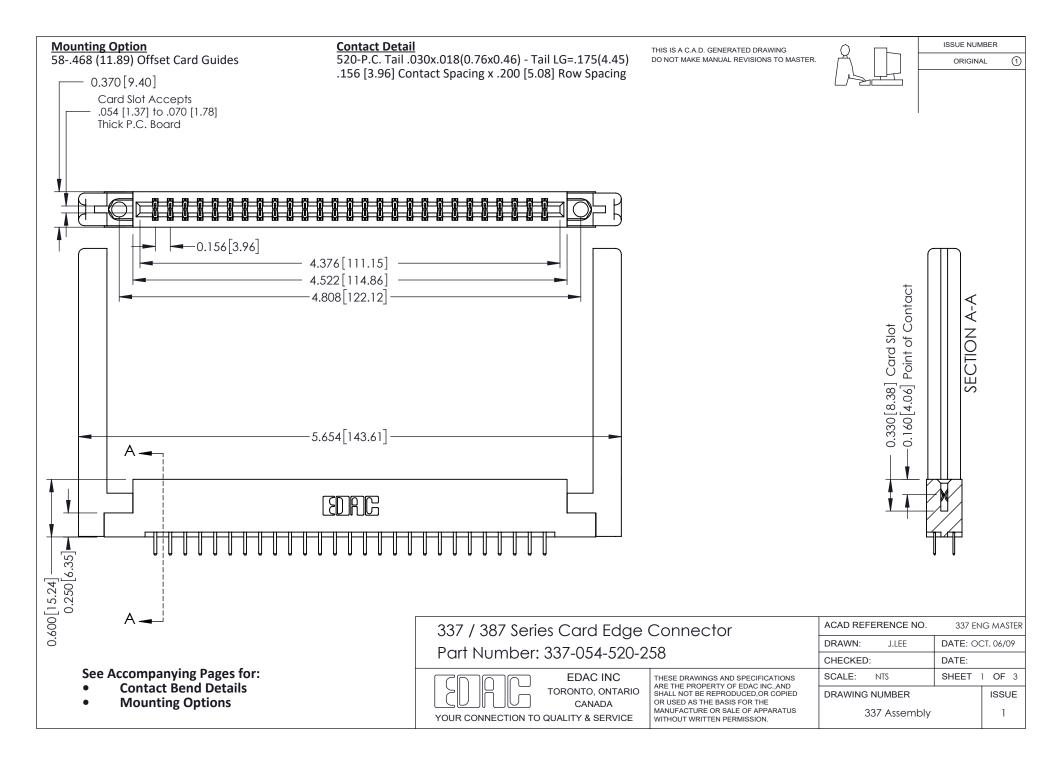

ISSUE NUMBER

ORIGINAL

1

| 337 / 387 Series Card Edge Connector<br>Contact Bend Detail           |                                                                                                                                                                                                  | ACAD REFERENCE NO. 337 E |                  | G MASTER      |
|-----------------------------------------------------------------------|--------------------------------------------------------------------------------------------------------------------------------------------------------------------------------------------------|--------------------------|------------------|---------------|
|                                                                       |                                                                                                                                                                                                  | DRAWN: J.LEE             | DATE: OCT. 06/09 |               |
|                                                                       |                                                                                                                                                                                                  | CHECKED: DATE:           |                  |               |
| EDAC INC TORONTO, ONTARIO CANADA YOUR CONNECTION TO QUALITY & SERVICE | THESE DRAWINGS AND SPECIFICATIONS ARE THE PROPERTY OF EDAC INC.,AND SHALL NOT BE REPRODUCED, OR COPIED OR USED AS THE BASIS FOR THE MANUFACTURE OR SALE OF APPARATUS WITHOUT WRITTEN PERMISSION. | SCALE: NTS               | SHEET            | 2 <b>OF</b> 3 |
|                                                                       |                                                                                                                                                                                                  | DRAWING NUMBER           |                  | ISSUE         |
|                                                                       |                                                                                                                                                                                                  | 337 Assembly             |                  | 1             |