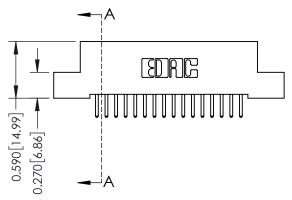

## 0.410[10.41] **SECTION A-A**

342 ENG MASTER J.LEE DATE: OCT. 06/09 SHEET 1 OF 3 NTS

342 Assembly

THIS IS A C.A.D. GENERATED DRAWING DO NOT MAKE MANUAL REVISIONS TO MASTER. ISSUE NUMBER

ORIGINAL

1

| 342 / 392 Series Card Edge Connector<br>Contact Bend Detail |                                                                                                                                              | ACAD REFERENCE NO. 342 ENG MASTER |             |          |          |
|-------------------------------------------------------------|----------------------------------------------------------------------------------------------------------------------------------------------|-----------------------------------|-------------|----------|----------|
|                                                             |                                                                                                                                              | DRAWN:                            | J.LEE       | DATE: OC | T. 06/09 |
|                                                             |                                                                                                                                              | CHECKED:                          |             | DATE:    |          |
| EDAC INC                                                    | ARE THE PROPERTY OF EDAC INC.,AND —<br>SHALL NOT BE REPRODUCED,OR COPIED<br>OR USED AS THE BASIS FOR THE<br>MANUFACTURE OR SALE OF APPARATUS | SCALE:                            | NTS         | SHEET :  | 2 OF 3   |
| TORONTO, ONTARIO                                            |                                                                                                                                              | DRAWING                           | NUMBER      |          | ISSUE    |
| YOUR CONNECTION TO QUALITY & SERVICE                        |                                                                                                                                              | 3                                 | 42 Assembly |          | 1        |