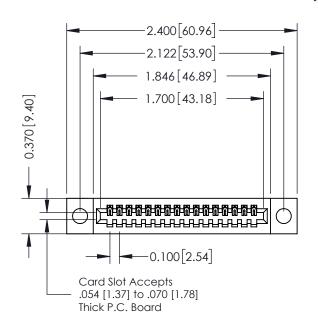

## **See Accompanying Pages for:**

- **Contact Bend Details**
- **Mounting Options**

| 342 / 392 Card Edge Connector |
|-------------------------------|
| Part Number: 342-016-520-104  |

YOUR CONNECTION TO QUALITY & SERVICE

342 ENG MASTER J.LEE DATE: OCT. 06/09 SHEET 1 OF 3 NTS

342 Assembly

THIS IS A C.A.D. GENERATED DRAWING DO NOT MAKE MANUAL REVISIONS TO MASTER. ISSUE NUMBER

ORIGINAL

1

| 342 / 392 Series Card Edge Connector<br>Contact Bend Detail |                                                                                                                                              | ACAD REFERENCE NO. 342 ENG MASTER |             |          |          |
|-------------------------------------------------------------|----------------------------------------------------------------------------------------------------------------------------------------------|-----------------------------------|-------------|----------|----------|
|                                                             |                                                                                                                                              | DRAWN:                            | J.LEE       | DATE: OC | T. 06/09 |
|                                                             |                                                                                                                                              | CHECKED:                          |             | DATE:    |          |
| EDAC INC                                                    | ARE THE PROPERTY OF EDAC INC.,AND —<br>SHALL NOT BE REPRODUCED,OR COPIED<br>OR USED AS THE BASIS FOR THE<br>MANUFACTURE OR SALE OF APPARATUS | SCALE:                            | NTS         | SHEET :  | 2 OF 3   |
| TORONTO, ONTARIO                                            |                                                                                                                                              | DRAWING                           | NUMBER      |          | ISSUE    |
| YOUR CONNECTION TO QUALITY & SERVICE                        |                                                                                                                                              | 3                                 | 42 Assembly |          | 1        |